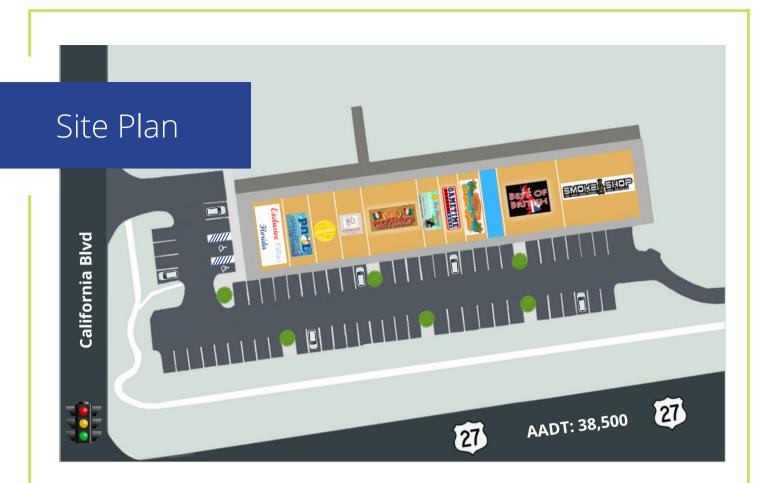

6 Ka

- 38,500 AADT Traffic close to National Retailers, Publix Shopping Centers, Quick Service Restaurants and Disney Theme Park is only 15 minutes Drive from the Retail Center
- located on US 27 Davenport FL is only 10 Miles outside Disney World Theme Parks receiving over 58 Millions Visitors entry to parks from all over the globe. Davenport Disney, Universal, SeaWorld, Legoland, waterparks and Famous Orlando Premium Outlet Malls attracting tourists all year around.

1-Mile: 3,138 3-Mile: 18,973 5-Mile:46,096

Accelerating Success

Contact Business Broker Ozan Cifci for Further Information and NDA!

| Unit          | Tenant                                   | Size       |
|---------------|------------------------------------------|------------|
| • 110-114     | Exclusive Villas                         | 2,000 Sqft |
| • 118         | Sunshine Nutrition                       | 1,000 Sqft |
| • 122         | Jen Dominican Salon                      | 1,000 sqft |
| • 126-130     | Pizzanos Pizza                           | 2,000 sqft |
| • 134         | Sky Massage Spa                          | 1,000 sqft |
| • 138         | Game Time Barber Shop                    | 1,000 sqft |
| • 142         | Mya's Sazon Latino                       | 1,000 sqft |
| • 146         | Best of British (Chippy) Available Space | 1,000 sqft |
| • 150-154     | Best of British                          | 2,000 sqft |
| • 158-162-166 | Polk County Smoke Shop & Liquor Store    | 3,000 sqft |