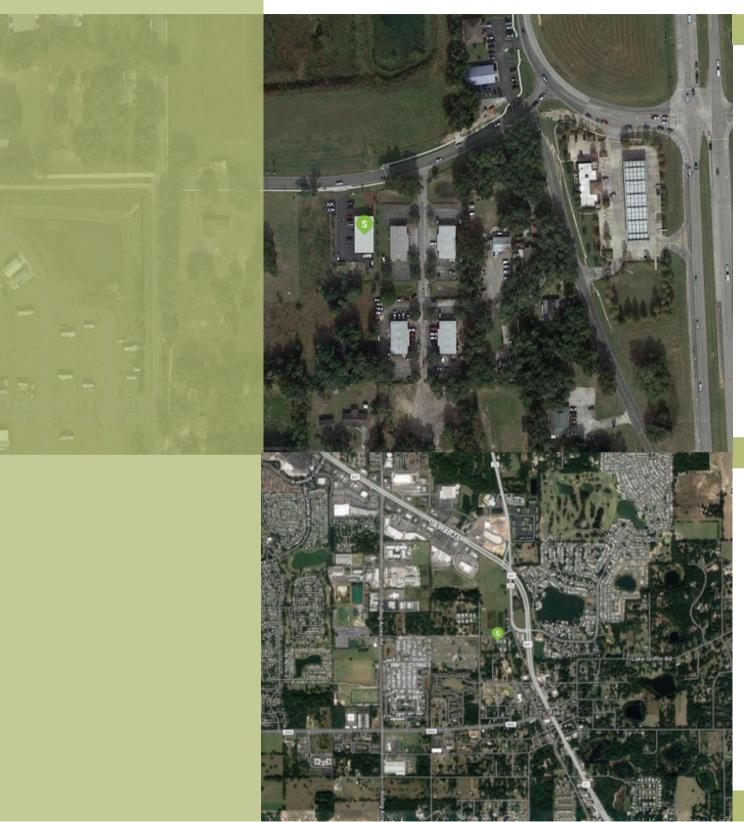

## **ABOUT THE PROPERTY**

Located at 322 Oak St in Lady Lake, FL 32519, this Flex Building property offers a strategic location in a vibrant commercial area. Situated in close proximity to major thoroughfares and with easy access to FL Highway 27, the property ensures excellent connectivity to surrounding areas including The Villages (just a short drive away), Orlando (approximately one hour's drive), and Ocala (a quick 36-minute commute). This prime location not only provides convenience for daily operations but also offers visibility and accessibility crucial for businesses looking to thrive in Central Florida's dynamic market.

Discover exceptional business potential at 322 Oak St, Lady Lake, FL 32519. This versatile property features:

Size: 1800 sqf of flexible space, including 300 sqf of air-conditioned office space. Access: Two 12x12 access doors ideal for versatile operations. Location: Prime corner position offering high visibility and easy access to FL Highway 27.