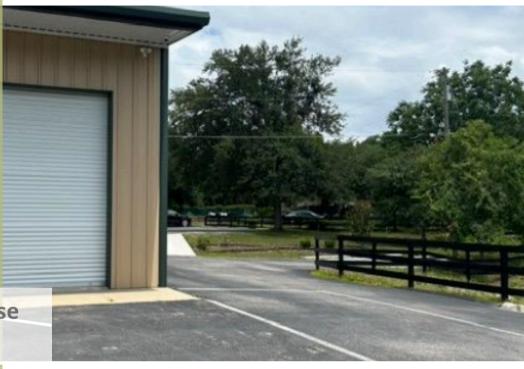

## **ABOUT THE PROPERTY**

Located at 322 Oak St in Lady Lake, FL 32519, this Flex Building property offers a strategic location in a vibrant commercial area. Situated in close proximity to major thoroughfares and with easy access to FL Highway 27, the property ensures excellent connectivity to surrounding areas including The Villages (just a short drive away), Orlando (approximately one hour's drive), and Ocala (a quick 36-minute commute). This prime location not only provides convenience for daily operations but also offers visibility and accessibility crucial for businesses looking to thrive in Central Florida's dynamic market.

Discover exceptional business potential at 322 Oak St, Lady Lake, FL 32519. This versatile property features:

Size: 1800 sqf of flexible space, including 300 sqf of air-conditioned office space. Access: Two 12x12 access doors ideal for versatile operations. Location: Prime corner position offering high visibility and easy access to FL Highway 27.

Parking: Ample asphalt parking for convenience and customer accessibility.

Amenities: Private bathroom facilities for added convenience.

Terms: Competitive lease terms at \$21 Base + \$2 CAM per sqf.

Ideal for businesses seeking a strategic location with excellent amenities and accessibility in Lady Lake. Don't miss this opportunity to elevate your business presence in Central Florida's dynamic market.