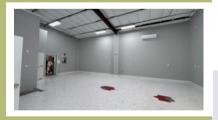

Discover exceptional business potential at 322 Oak St, Lady Lake, FL 32519. This versatile property features:

Size: 1800 sqf of flexible space, including 300 sqf of air-conditioned office space. Access: Two 12x12 access doors ideal for versatile operations. Location: Prime corner position offering high visibility and easy access to FL Highway 27.