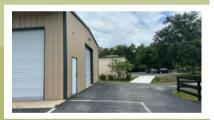

Discover exceptional business potential at 322 Oak St, Lady Lake, FL 32519. This versatile property features:

Size: 1800 sqf of flexible space, including 300 sqf of air-conditioned office space. Access: Two 12x12 access doors ideal for versatile operations. Location: Prime corner position offering high visibility and easy access to FL Highway 27.

Parking: Ample asphalt parking for convenience and customer accessibility.

Amenities: Private bathroom facilities for added convenience.

Terms: Competitive lease terms at \$21 Base + \$2 CAM per sqf.

Ideal for businesses seeking a strategic location with excellent amenities and accessibility in Lady Lake. Don't miss this opportunity to elevate your business presence in Central Florida's dynamic market.