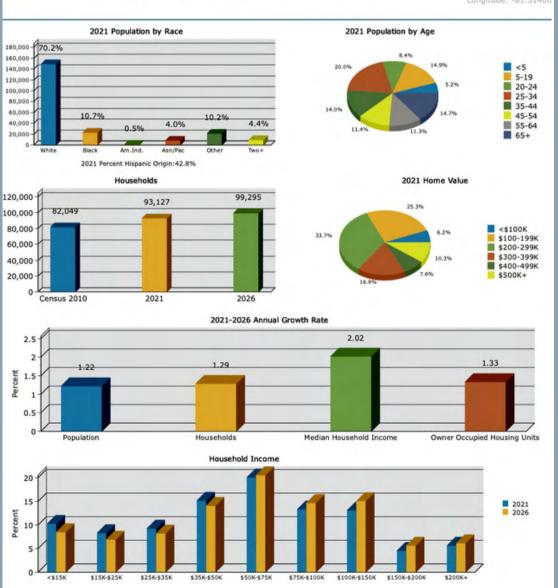

| DEMOGRAPHICS           | 1 MILE   | 3 MILE   | 5 MILE   |
|------------------------|----------|----------|----------|
| 2021 Population        | 10,254   | 117,887  | 320,908  |
| 2021 Median HH Income  | \$55,053 | \$56,158 | \$58,452 |
| 2021 Average HH Income | \$79,042 | \$80,211 | \$84,831 |

#### Retail MarketPlace Profile

5507 E Colonial Dr, Orlando, Florida, 32807 Drive Time: 5 minute radius

Prepared by Esri

Latitude: 28.55611 Longitude: -81.31400

| Summary Demographics          |          |
|-------------------------------|----------|
| 2021 Population               | 26,101   |
| 2021 Households               | 10,923   |
| 2021 Median Disposable Income | \$50,654 |
| 2021 Per Capita Income        | \$34,018 |