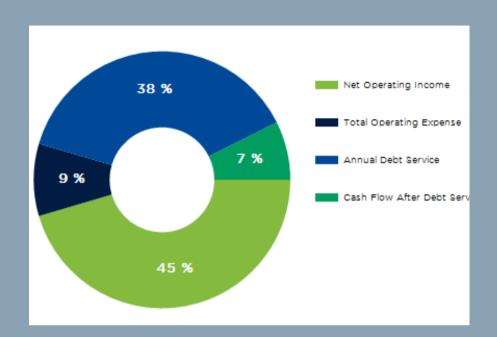

## INCOME & EXPENSE ANALYSIS

| INCOME                 |            | PRO FORMA |         |  |
|------------------------|------------|-----------|---------|--|
| Gross Potential Rent   |            | \$90,000  | 83.3 %  |  |
| CAM Revenue            |            | \$18,000  | 16.7 %  |  |
| Effective Gross Income |            | \$108,000 |         |  |
| Less Expenses          |            | \$18,000  | 16.66 % |  |
| Net Operating Income   |            | \$90,000  | 83.33 % |  |
| Annual Debt Service    | \$75,387   | \$75,387  |         |  |
| Cash flow              | (\$75,387) | \$14,613  |         |  |
| Debt Coverage Ratio    |            | 1.19      |         |  |