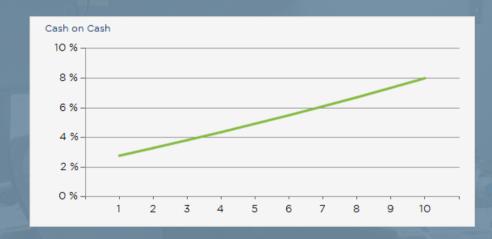

## FINANCIAL METRICS

| Calendar Year           | Year 1   | Year 2   | Year 3   | Year 4   | Year 5   | Year 6   | Year 7   | Year 8   | Year 9   | Year 10  |
|-------------------------|----------|----------|----------|----------|----------|----------|----------|----------|----------|----------|
| Cash on Cash Return b/t | 2.78 %   | 3.30 %   | 3.83 %   | 4.37 %   | 4.94 %   | 5.51 %   | 6.11 %   | 6.72 %   | 7.36 %   | 8.01 %   |
| CAP Rate                | 6.00 %   | 6.18 %   | 6.37 %   | 6.56 %   | 6.75 %   | 6.96 %   | 7.16 %   | 7.38 %   | 7.60 %   | 7.83 %   |
| Debt Coverage Ratio     | 1.19     | 1.23     | 1.27     | 1.30     | 1.34     | 1.38     | 1.43     | 1.47     | 1.51     | 1.56     |
| Operating Expense Ratio | 16.66 %  | 16.26 %  | 15.86 %  | 15.47 %  | 15.08 %  | 14.71 %  | 14.34 %  | 13.98 %  | 13.63 %  | 13.29 %  |
| Loan to Value           | 63.84 %  | 62.61 %  | 61.35 %  | 59.96 %  | 58.43 %  | 56.93 %  | 55.21 %  | 53.48 %  | 51.61 %  | 49.64 %  |
| Breakeven Ratio         | 86.47 %  | 84.36 %  | 82.29 %  | 80.27 %  | 78.28 %  | 76.34 %  | 74.43 %  | 72.57 %  | 70.74 %  | 68.96 %  |
| Price / SF              | \$838.93 | \$838.93 | \$838.93 | \$838.93 | \$838.93 | \$838.93 | \$838.93 | \$838.93 | \$838.93 | \$838.93 |
| Income / SF             | \$60.40  | \$61.91  | \$63.46  | \$65.07  | \$66.72  | \$68.41  | \$70.17  | \$71.97  | \$73.83  | \$75.74  |
| Expense / SF            | \$10.06  | \$10.06  | \$10.06  | \$10.06  | \$10.06  | \$10.06  | \$10.06  | \$10.06  | \$10.06  | \$10.06  |