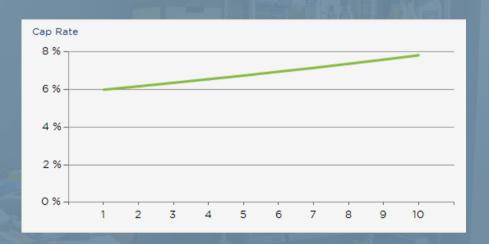

## FINANCIAL METRICS

| Calendar Year           | Year 1   | Year 2   | Year 3   | Year 4   | Year 5   | Year 6   | Year 7   | Year 8   | Year 9   | Year 10  |
|-------------------------|----------|----------|----------|----------|----------|----------|----------|----------|----------|----------|
| Cash on Cash Return b/t | 2.78 %   | 3.30 %   | 3.83 %   | 4.37 %   | 4.94 %   | 5.51 %   | 6.11 %   | 6.72 %   | 7.36 %   | 8.01 %   |
| CAP Rate                | 6.00 %   | 6.18 %   | 6.37 %   | 6.56 %   | 6.75 %   | 6.96 %   | 7.16 %   | 7.38 %   | 7.60 %   | 7.83 %   |
| Debt Coverage Ratio     | 1.19     | 1.23     | 1.27     | 1.30     | 1.34     | 1.38     | 1.43     | 1.47     | 1.51     | 1.56     |
| Operating Expense Ratio | 16.66 %  | 16.26 %  | 15.86 %  | 15.47 %  | 15.08 %  | 14.71 %  | 14.34 %  | 13.98 %  | 13.63 %  | 13.29 %  |
| Loan to Value           | 63.84 %  | 62.61 %  | 61.35 %  | 59.96 %  | 58.43 %  | 56.93 %  | 55.21 %  | 53.48 %  | 51.61 %  | 49.64 %  |
| Breakeven Ratio         | 86.47 %  | 84.36 %  | 82.29 %  | 80.27 %  | 78.28 %  | 76.34 %  | 74.43 %  | 72.57 %  | 70.74 %  | 68.96 %  |
| Price / SF              | \$838.93 | \$838.93 | \$838.93 | \$838.93 | \$838.93 | \$838.93 | \$838.93 | \$838.93 | \$838.93 | \$838.93 |
| Income / SF             | \$60.40  | \$61.91  | \$63.46  | \$65.07  | \$66.72  | \$68.41  | \$70.17  | \$71.97  | \$73.83  | \$75.74  |
| Expense / SF            | \$10.06  | \$10.06  | \$10.06  | \$10.06  | \$10.06  | \$10.06  | \$10.06  | \$10.06  | \$10.06  | \$10.06  |