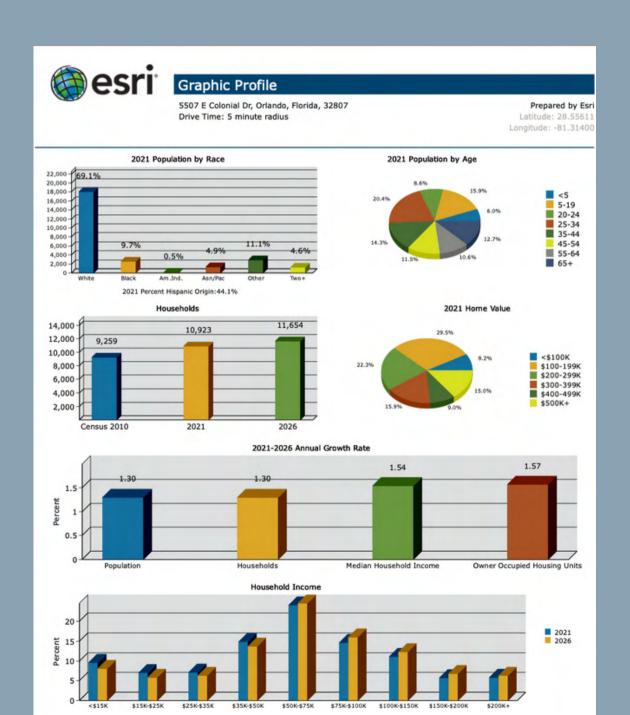

#### Retail MarketPlace Profile

5507 E Colonial Dr, Orlando, Florida, 32807 Drive Time: 5 minute radius

Prepared by Esri

Latitude: 28.55611 Longitude: -81.31400

| Summary Demographics          |          |
|-------------------------------|----------|
| 2021 Population               | 26,101   |
| 2021 Households               | 10,923   |
| 2021 Median Disposable Income | \$50,654 |
| 2021 Per Capita Income        | \$34,018 |