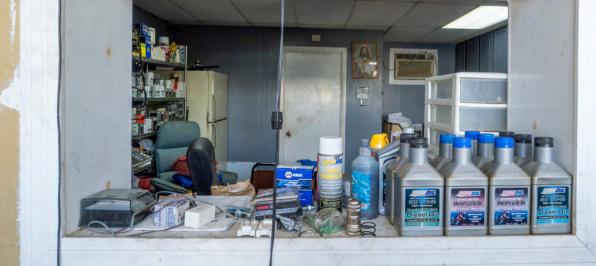

INVESTMENT OVERVIEW

Investment Summary Investment Highlights

PROPERTY SUMMARY

Property Information
Disposition Sensitivity Analysis

PROPERTY OVERVIEW

Property Images Location, Aerial & Retail Maps AREA OVERVIEW

- Former Gas Station Property is currently under State's clean up program has been approved to be funded 100% by the State and the process will begin within couple of months without any interruption to Business and any damages to concrete and asphalt will be covered. Concrete exterior building consisting of 1788 sqf leasable area with plenty of parking space and 2 Bay door with car jacks and office space and Pylon Sign at Street side and covered with Fences.
- Property is located on E Colonial Dr and Semoran Blvd is less than 6 miles away from Orlando Downtown and 5 Miles to Winter Park high Traffic and surrounded by Major and local retail properties and famous for Auto-Dealer and Repair Business for Orlando MSA. Close to 500,000 Population lives in 15 minutes Driving Distance easy access to everywhere in Orlando and Major highways like 408 and 1-4. Orlando is a tourist hub of Florida with 75 Millions Visitors in 2018 was the most visited city in USA home to the Globally known Theme parks World Disney World, Universal, Sea World, Epcot, Animal Kingdom, Hollywood Studios and Volcano Bay water Park. UCF(University of Central Florida) is is a public research university with its main campus located in unincorporated Orange County, Florida with 70,406 students as of the Fall 2021 semester, it currently has the second-largest student body of any public university in the United States. Colonial Drive also knows as FL-50 stretching from East coast of Florida at Titusville to West Coast around 130 Mileslong