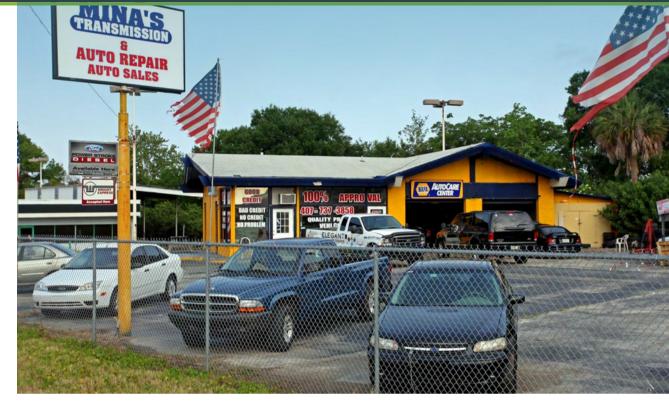

## HIGHLIGHTS

Investment Highlights:

 Premium Properties Commercial proudly presents this Auto Repair Shop building located on one of the Busiest Retail Locations in Orlando MSA. Property is C-2 zoning allowing and operating Auto and Truck Repair shop also applicable for Auto-Dealer use is a high demand in this particular location is a great potential opportunity for Investors and Owner User buyers. Property is strategically located on E Colonial Dr and close to Semoran Blvd connection is over 64.000 AADT and Average Median Household Income within 5 minutes Drive is over \$59,000 and Disposable Income \$50,654. Vehicle Maintenance & Repairs SPI (Spending Potential Index) is 90 out of 100 National average within 5 minutes Driving distance and Average Amount spent is \$998.34.

- Former Gas Station Property is currently under State's clean up program has been approved to be funded 100% by the State and the process will begin within couple of months without any interruption to Business and any damages to concrete and asphalt will be covered. Concrete exterior building consisting of 1788 sqf leasable area with plenty of parking space and 2 Bay door with car jacks and office space and Pylon Sign at Street side and covered with Fences.
- Property is located on E Colonial Dr and Semoran Blvd is less than 6 miles away from Orlando Downtown and 5 Miles to Winter Park high Traffic and surrounded by Major and local retail properties and famous for Auto-Dealer and Repair Business for Orlando MSA. Close to 500,000 Population lives in 15 minutes Driving Distance easy access to everywhere in Orlando and Major highways like 408 and 1-4. Orlando is a tourist hub of Florida with 75 Millions Visitors in 2018 was the most visited city in USA home to the Globally known Theme parks World Disney World, Universal, Sea World, Epcot, Animal Kingdom, Hollywood Studios and Volcano Bay water Park. UCF(University of Central Florida) is is a public research university with its main campus located in unincorporated Orange County, Florida with 70,406 students as of the Fall 2021 semester, it currently has the second-largest student body of any public university in the United States. Colonial Drive also knows as FL-50 stretching from East coast of Florida at Titusville to West Coast around 130 Mileslong