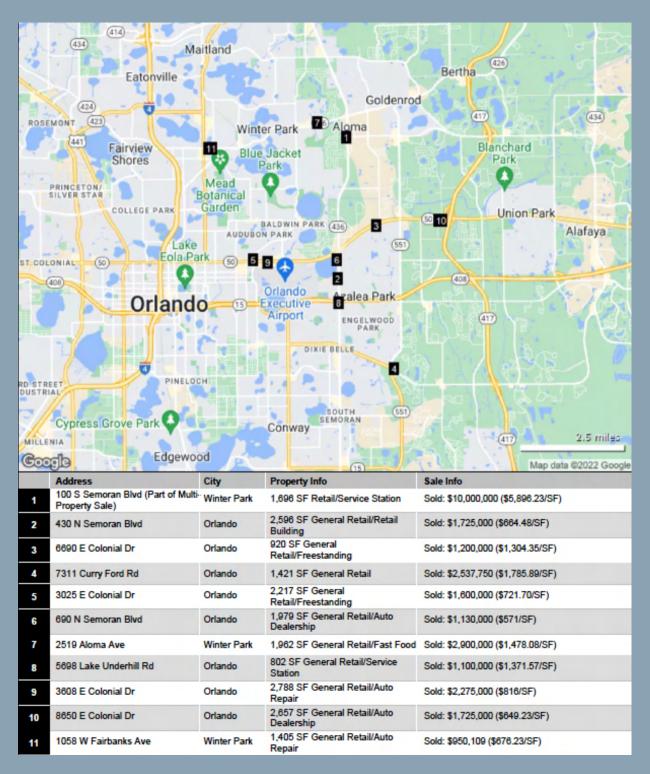

| 0            | 0%      | 0%    | \$22 - 27 (Est.) |
| •        | 5021 E Colonial Dr<br>★★★★                 | 00 | 1953/-       | 0.56 mi  | 56                | 1,612   | -      | 0            | 0%      | 0%    | \$22 - 27 (Est.) |
| *        | 641 N Semoran Blvd<br>★★★★                 | 00 | 1958/-       | 0.31 mi  | 54                | 2,807   | -      | 0            | 0%      | 0%    | \$22 - 26 (Est.) |
| 1        | 7051 Muskogee St<br>★★★★                   | യ  | 1950/-       | 1.5 mi   | 95                | 2,400   | -      | 0            | 0%      | 0%    | \$21 - 25 (Est.) |
| <b>*</b> | 726 Lowell Blvd<br>★ ★ ★ ★                 | 00 | 1962/-       | 1.1 mi   | 92                | 1,580   | -      | 0            | 0%      | 0%    | \$21 - 25 (Est.) |

### SALE COMPS REPORT



### PROPERTY SURVEY -





#### Retail MarketPlace Profile

5507 E Colonial Dr, Orlando, Florida, 32807 Drive Time: 5 minute radius

Prepared by Esri

Latitude: 28.55611 Longitude: -81.31400

| Summary Demographics          |          |
|-------------------------------|----------|
| 2021 Population               | 26,101   |
| 2021 Households               | 10,923   |
| 2021 Median Disposable Income | \$50,654 |
| 2021 Per Capita Income        | \$34,018 |

#### NOTE: This database is in mature status. While the data are presented in current year geography, all supply- and demand-related estimates remain vintage 2017.

|                                               | NAICS     | Demand             | Supply         | Retail Gap     | Leakage/Surplus | Number of  |
|---------------------