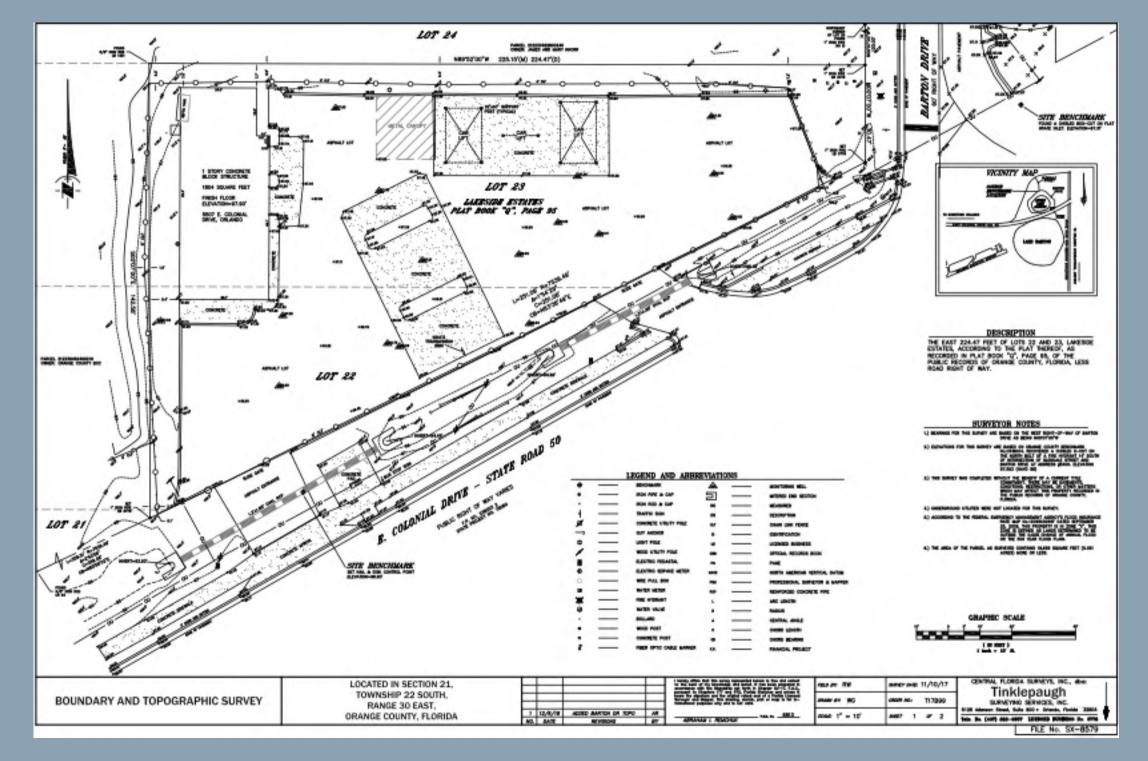

| 0%    | \$22 - 27 (Est.) |
| •        | 5021 E Colonial Dr<br>★★★★                 | 00 | 1953/-       | 0.56 mi  | 56                | 1,612   | -      | 0            | 0%      | 0%    | \$22 - 27 (Est.) |
| *        | 641 N Semoran Blvd<br>★★★★                 | 00 | 1958/-       | 0.31 mi  | 54                | 2,807   | -      | 0            | 0%      | 0%    | \$22 - 26 (Est.) |
| 1        | 7051 Muskogee St<br>★★★★                   | യ  | 1950/-       | 1.5 mi   | 95                | 2,400   | -      | 0            | 0%      | 0%    | \$21 - 25 (Est.) |
| <b>*</b> | 726 Lowell Blvd<br>★ ★ ★ ★                 | 00 | 1962/-       | 1.1 mi   | 92                | 1,580   | -      | 0            | 0%      | 0%    | \$21 - 25 (Est.) |

### SALE COMPS REPORT



### PROPERTY SURVEY -





#### Retail MarketPlace Profile

5507 E Colonial Dr, Orlando, Florida, 32807 Drive Time: 5 minute radius

Prepared by Esri

Latitude: 28.55611 Longitude: -81.31400

| Summary Demographics          |          |
|-------------------------------|----------|
| 2021 Population               | 26,101   |
| 2021 Households               | 10,923   |
| 2021 Median Disposable Income | \$50,654 |
| 2021 Per Capita Income        | \$34,018 |

#### NOTE: This database is in mature status. While the data are presented in current year geography, all supply- and demand-related estimates remain vintage 2017.

|                                               | NAICS     | Demand             | Supply         | Retail Gap     | Leakage/Surplus | Number of  |
|----------------------------------------------