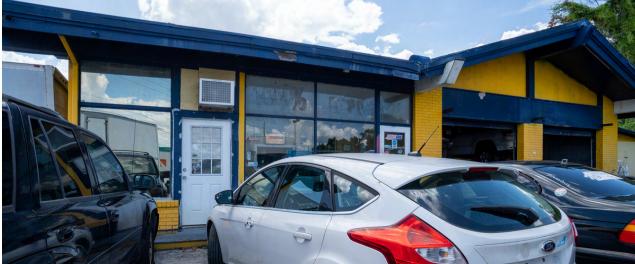

## INVESTMENT SUMMARY

Premium Properties Commercial proudly presents this Auto Repair Shop building located on one of the Busiest Retail Locations in Orlando MSA. Property is C-2 zoning allowing and operating Auto and Truck Repair shop also applicable for Auto-Dealer use is a high demand in this particular location is a great potential opportunity for Investors and Owner User buyers.

## HIGHLIGHTS

Investment Highlights:

 Premium Properties Commercial proudly presents this Auto Repair Shop building located on one of the Busiest Retail Locations in Orlando MSA. Property is C-2 zoning allowing and operating Auto and Truck Repair shop also applicable for Auto-Dealer use is a high demand in this particular location is a great potential opportunity for Investors and Owner User buyers. Property is strategically located on E Colonial Dr and close to Semoran Blvd connection is over 64.000 AADT and Average Median Household Income within 5 minutes Drive is over \$59,000 and Disposable Income \$50,654. Vehicle Maintenance & Repairs SPI (Spending Potential Index) is 90 out of 100 National average within 5 minutes Driving distance and Average Amount spent is \$998.34.

- Former Gas Station Property is currently under State's clean up program has been approved to be funded 100% by the State and the process will begin within couple of months without any interruption to Business and any damages to concrete and asphalt will be covered. Concrete exterior building consisting of 1788 sqf leasable area with plenty of parking space and 2 Bay door with car jacks and office space and Pylon Sign at Street side and covered with Fences.
- Property is located on E Colonial Dr and Semoran Blvd is less than 6 miles away from Orlando Downtown and 5 Miles to Winter Park high Traffic and surrounded by Major and local retail properties and famous for Auto-Dealer and Repair Business for Orlando MSA. Close to 500,000 Population lives in 15 minutes Driving Distance easy access to everywhere in Orlando and Major highways like 408 and 1-4. Orlando is a tourist hub of Florida with 75 Millions Visitors in 2018 was the most visited city in USA home to the Globally known Theme parks World Disney World, Universal, Sea World, Epcot, Animal Kingdom, Hollywood Studios and Volcano Bay water Park. UCF(University of Central Florida) is is a public research university with its main campus located in unincorporated Orange County, Florida with 70,406 students as of the Fall 2021 semester, it currently has the second-largest student body of any public university in the United States. Colonial Drive also knows as FL-50 stretching from East coast of Florida at Titusville to West Coast around 130 Mileslong