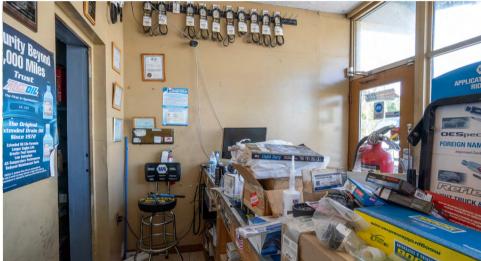

INVESTMENT OVERVIEW

Investment Summary Investment Highlights

PROPERTY SUMMARY

Property Information
Disposition Sensitivity Analysis

PROPERTY OVERVIEW

Property Images Location, Aerial & Retail Maps AREA OVERVIEW

- Former Gas Station Property is currently under State's clean up program has been approved to be funded 100% by the State and the process will begin within couple of months without any interruption to Business and any damages to concrete and asphalt will be covered. Concrete exterior building consisting of 1788 sqf leasable area with plenty of parking space and 2 Bay door with car jacks and office space and Pylon Sign at Street side and covered with Fences.
- Property is located on E Colonial Dr and Semoran Blvd is less than 6 miles away from Orlando Downtown and 5 Miles to Winter Park high Traffic and surrounded by Major and local retail properties and famous for Auto-Dealer and Repair Business for Orlando MSA. Close to 500,000 Population lives in 15 minutes Driving Distance easy access to everywhere in Orlando and Major highways like 408 and 1-4. Orlando is a tourist hub of Florida with 75 Millions Visitors in 2018 was the most visited city in USA home to the Globally known Theme parks World Disney World, Universal, Sea World, Epcot, Animal Kingdom, Hollywood Studios and Volcano Bay water Park. UCF(University of Central Florida) is is a public research university with its main campus located in unincorporated Orange County, Florida with 70,406 students as of the Fall 2021 semester, it currently has the second-largest student body of any public university in the United States. Colonial Drive also knows as FL-50 stretching from East coast of Florida at Titusville to West Coast around 130 Mileslong