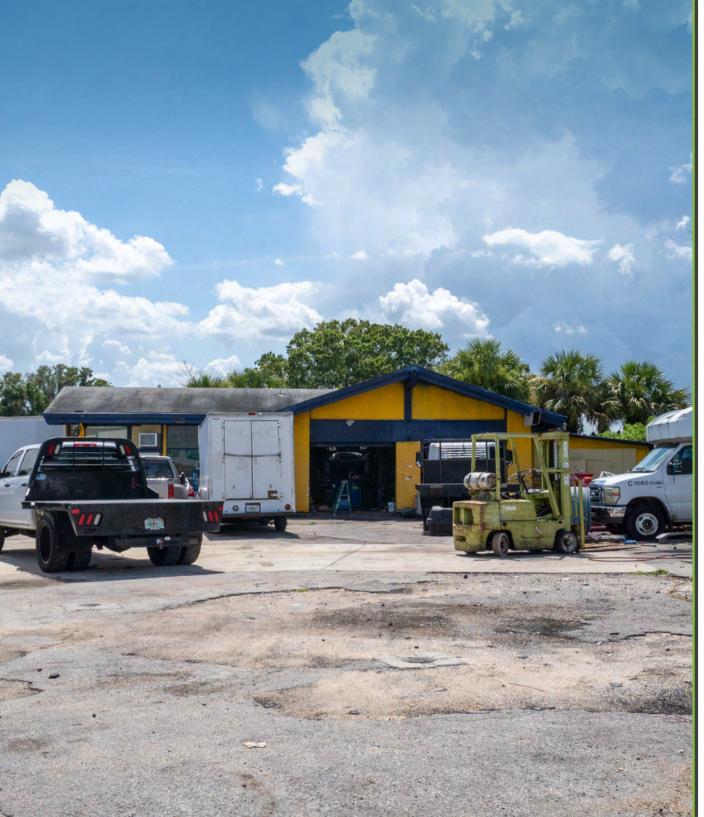

- Former Gas Station Property is currently under State's clean up program has been approved to be funded 100% by the State and the process will begin within couple of months without any interruption to Business and any damages to concrete and asphalt will be covered. Concrete exterior building consisting of 1788 sqf leasable area with plenty of parking space and 2 Bay door with car jacks and office space and Pylon Sign at Street side and covered with Fences.
- Property is located on E Colonial Dr and Semoran Blvd is less than 6 miles away from Orlando Downtown and 5 Miles to Winter Park high Traffic and surrounded by Major and local retail properties and famous for Auto-Dealer and Repair Business for Orlando MSA. Close to 500,000 Population lives in 15 minutes Driving Distance easy access to everywhere in Orlando and Major highways like 408 and 1-4. Orlando is a tourist hub of Florida with 75 Millions Visitors in 2018 was the most visited city in USA home to the Globally known Theme parks World Disney World, Universal, Sea World, Epcot, Animal Kingdom, Hollywood Studios and Volcano Bay water Park. UCF(University of Central Florida) is is a public research university with its main campus located in unincorporated Orange County, Florida with 70,406 students as of the Fall 2021 semester, it currently has the second-largest student body of any public university in the United States. Colonial Drive also knows as FL-50 stretching from East coast of Florida at Titusville to West Coast around 130 Mileslong