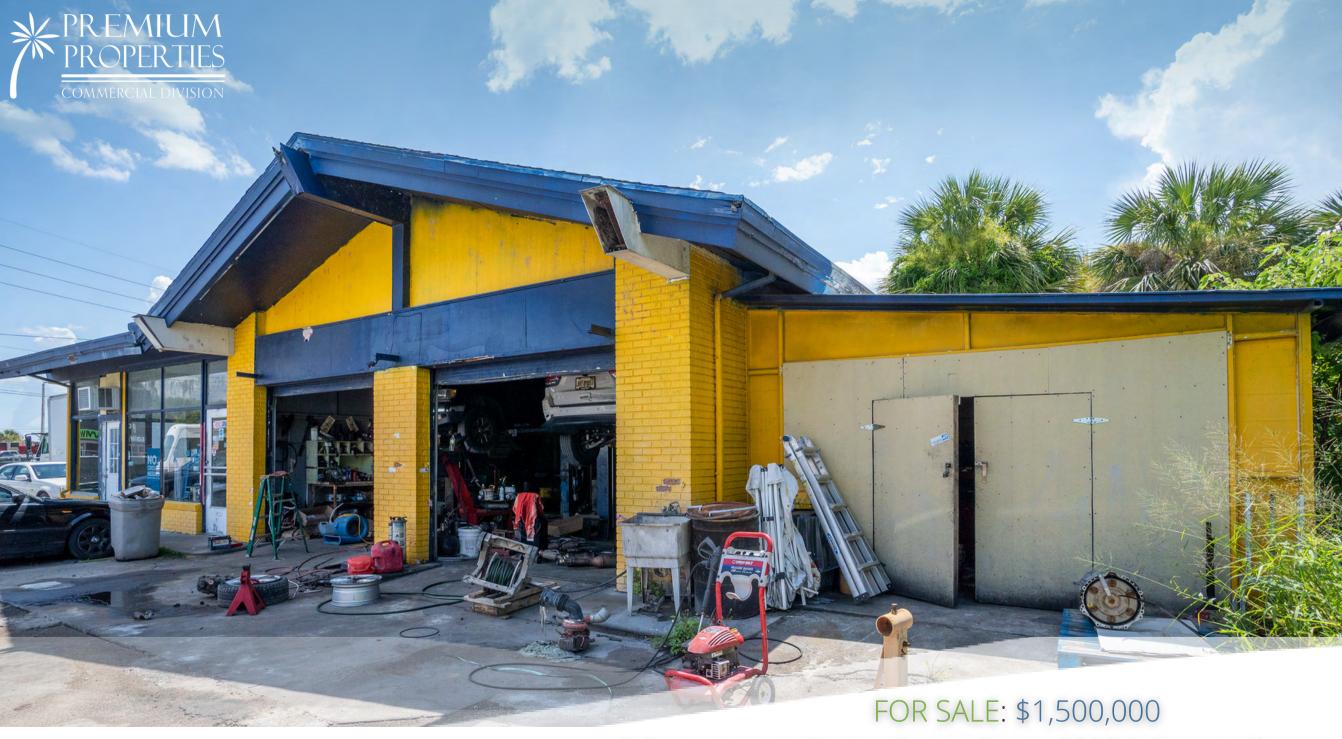

## INVESTMENT SUMMARY

Premium Properties Commercial proudly presents this Auto Repair Shop building located on one of the Busiest Retail Locations in Orlando MSA. Property is C-2 zoning allowing and operating Auto and Truck Repair shop also applicable for Auto-Dealer use is a high demand in this particular location is a great potential opportunity for Investors and Owner User buyers.

## HIGHLIGHTS

Investment Highlights:

 Premium Properties Commercial proudly presents this Auto Repair Shop building located on one of the Busiest Retail Locations in Orlando MSA. Property is C-2 zoning allowing and operating Auto and Truck Repair shop also applicable for Auto-Dealer use is a high demand in this particular location is a great potential opportunity for Investors and Owner User buyers. Property is strategically located on E Colonial Dr and close to Semoran Blvd connection is over 64.000 AADT and Average Median Household Income within 5 minutes Drive is over \$59,000 and Disposable Income \$50,654. Vehicle Maintenance & Repairs SPI (Spending Potential Index) is 90 out of 100 National average within 5 minutes Driving distance and Average Amount spent is \$998.34.

- Former Gas Station Property is currently under State's clean up program has been approved to be funded 100% by the State and the process will begin within couple of months without any interruption to Business and any damages to concrete and asphalt will be covered. Concrete exterior building consisting of 1788 sqf leasable area with plenty of parking space and 2 Bay door with car jacks and office space and Pylon Sign at Street side and covered with Fences.
- Property is located on E Colonial Dr and Semoran Blvd is less than 6 miles away from Orlando Downtown and 5 Miles to Winter Park high Traffic and surrounded by Major and local retail properties and famous for Auto-Dealer and Repair Business for Orlando MSA. Close to 500,000 Population lives in 15 minutes Driving Distance easy access to everywhere in Orlando and Major highways like 408 and 1-4. Orlando is a tourist hub of Florida with 75 Millions Visitors in 2018 was the most visited city in USA home to the Globally known Theme parks World Disney World, Universal, Sea World, Epcot, Animal Kingdom, Hollywood Studios and Volcano Bay water Park. UCF(University of Central Florida) is is a public research university with its main campus located in unincorporated Orange County, Florida with 70,406 students as of the Fall 2021 semester, it currently has the second-largest student body of any public university in the United States. Colonial Drive also knows as FL-50 stretching from East coast of Florida at Titusville to West Coast around 130 Mileslong