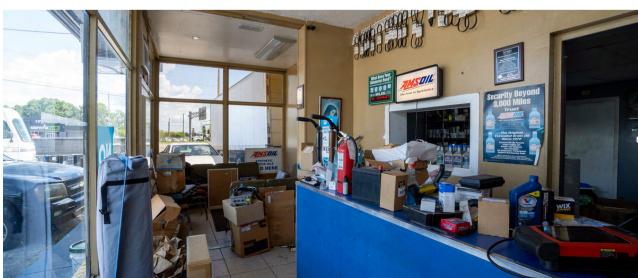

INVESTMENT OVERVIEW

Investment Summary Investment Highlights

PROPERTY SUMMARY

Property Information
Disposition Sensitivity Analysis

PROPERTY OVERVIEW

Property Images Location, Aerial & Retail Maps AREA OVERVIEW

- Former Gas Station Property is currently under State's clean up program has been approved to be funded 100% by the State and the process will begin within couple of months without any interruption to Business and any damages to concrete and asphalt will be covered. Concrete exterior building consisting of 1788 sqf leasable area with plenty of parking space and 2 Bay door with car jacks and office space and Pylon Sign at Street side and covered with Fences.
- Property is located on E Colonial Dr and Semoran Blvd is less than 6 miles away from Orlando Downtown and 5 Miles to Winter Park high Traffic and surrounded by Major and local retail properties and famous for Auto-Dealer and Repair Business for Orlando MSA. Close to 500,000 Population lives in 15 minutes Driving Distance easy access to everywhere in Orlando and Major highways like 408 and 1-4. Orlando is a tourist hub of Florida with 75 Millions Visitors in 2018 was the most visited city in USA home to the Globally known Theme parks World Disney World, Universal, Sea World, Epcot, Animal Kingdom, Hollywood Studios and Volcano Bay water Park. UCF(University of Central Florida) is is a public research university with its main campus located in unincorporated Orange County, Florida with 70,406 students as of the Fall 2021 semester, it currently has the second-largest student body of any public university in the United States. Colonial Drive also knows as FL-50 stretching from East coast of Florida at Titusville to West Coast around 130 Mileslong