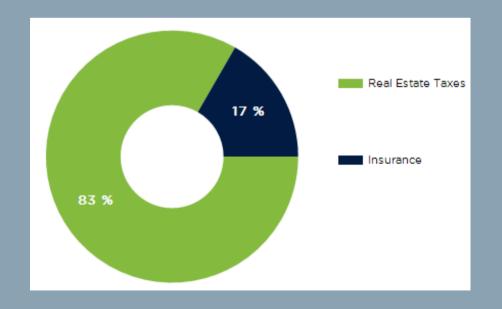

| EXPENSES                |          | PRO FORMA |
|-------------------------|----------|-----------|
| Real Estate Taxes       |          | \$15,000  |
| Insurance               |          | \$3,000   |
| Total Operating Expense |          | \$18,000  |
| Annual Debt Service     | \$75,387 | \$75,387  |
| Expense / SF            |          | \$10.07   |
| % of EGI                |          | 16.66 %   |