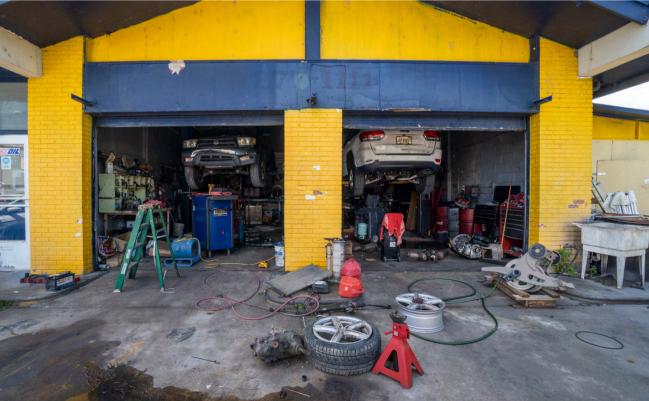

- Former Gas Station Property is currently under State's clean up program has been approved to be funded 100% by the State and the process will begin within couple of months without any interruption to Business and any damages to concrete and asphalt will be covered. Concrete exterior building consisting of 1788 sqf leasable area with plenty of parking space and 2 Bay door with car jacks and office space and Pylon Sign at Street side and covered with Fences.
- Property is located on E Colonial Dr and Semoran Blvd is less than 6 miles away from Orlando Downtown and 5 Miles to Winter Park high Traffic and surrounded by Major and local retail properties and famous for Auto-Dealer and Repair Business for Orlando MSA. Close to 500,000 Population lives in 15 minutes Driving Distance easy access to everywhere in Orlando and Major highways like 408 and 1-4. Orlando is a tourist hub of Florida with 75 Millions Visitors in 2018 was the most visited city in USA home to the Globally known Theme parks World Disney World, Universal, Sea World, Epcot, Animal Kingdom, Hollywood Studios and Volcano Bay water Park. UCF(University of Central Florida) is is a public research university with its main campus located in unincorporated Orange County, Florida with 70,406 students as of the Fall 2021 semester, it currently has the second-largest student body of any public university in the United States. Colonial Drive also knows as FL-50 stretching from East coast of Florida at Titusville to West Coast around 130 Mileslong