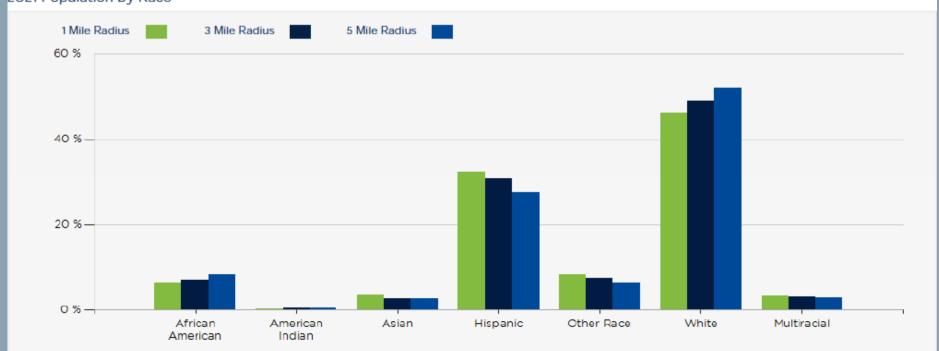

| DEMOGRAPHICS           | 1 MILE   | 3 MILE   | 5 MILE   |
|------------------------|----------|----------|----------|
| 2021 Population        | 10,254   | 117,887  | 320,908  |
| 2021 Median HH Income  | \$55,053 | \$56,158 | \$58,452 |
| 2021 Average HH Income | \$79,042 | \$80,211 | \$84,831 |

#### Retail MarketPlace Profile

5507 E Colonial Dr, Orlando, Florida, 32807 Drive Time: 5 minute radius

Prepared by Esri

Latitude: 28.55611 Longitude: -81.31400

| Summary Demographics          |          |
|-------------------------------|----------|
| 2021 Population               | 26,101   |
| 2021 Households               | 10,923   |
| 2021 Median Disposable Income | \$50,654 |
| 2021 Per Capita Income        | \$34,018 |