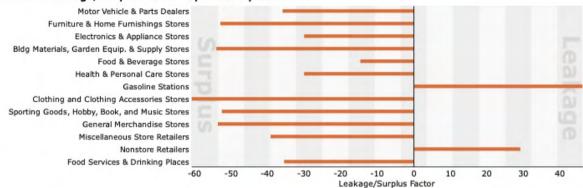

#### 2017 Leakage/Surplus Factor by Industry Subsector

#### NOTE: This database is in mature status. While the data are presented in current year geography, all supply- and demand-related estimates remain vintage 2017.

|                                               | NAICS     | Demand             | Supply         | Retail Gap     | Leakage/Surplus | Number of  |
|-----------------------------------------------|-----------|--------------------|----------------|----------------|-----------------|------------|
| 2017 Industry Summary                         |           | (Retail Potential) | (Retail Sales) |                | Factor          | Businesses |
| Total Retail Trade and Food & Drink           | 44-45,722 | \$398,925,293      | \$873,224,258  | -\$474,298,965 | -37.3           | 387        |
| Total Retail Trade                            | 44-45     | \$357,996,096      | \$786,983,632  | -\$428,987,536 | -37.5           | 291        |
| Total Food & Drink                            | 722       | \$40,929,197       | \$86,240,626   | -\$45,311,429  | -35.6           | 96         |
|                                               | NAICS     | Demand             | Supply         | Retail Gap     | Leakage/Surplus | Number of  |
| 2017 Industry Group                           |           | (Retail Potential) | (Retail Sales) |                | Factor          | Businesses |
| Motor Vehicle & Parts Dealers                 | 441       | \$74,699,750       | \$158,849,130  | -\$84,149,380  | -36.0           | 64         |
| Automobile Dealers                            | 4411      | \$59,661,597       | \$125,920,040  | -\$66,258,443  | -35.7           | 37         |
| Other Motor Vehicle Dealers                   | 4412      | \$8,452,285        | \$11,681,923   | -\$3,229,638   | -16.0           | 9          |
| Auto Parts, Accessories & Tire Stores         | 4413      | \$6,585,869        | \$21,247,166   | -\$14,661,297  | -52.7           | 18         |
| Furniture & Home Furnishings Stores           | 442       | \$13,088,934       | \$42,666,917   | -\$29,577,983  | -53.0           | 22         |
| Furniture Stores                              | 4421      | \$7,586,140        | \$30,262,992   | -\$22,676,852  | -59.9           | 14         |
| Home Furnishings Stores                       | 4422      | \$5,502,794        | \$12,403,925   | -\$6,901,131   | -38.5           | 8          |
| Electronics & Appliance Stores                | 443       | \$10,529,531       | \$19,606,848   | -\$9,077,317   | -30.1           | 14         |
| Bldg Materials, Garden Equip. & Supply Stores | 444       | \$21,888,228       | \$73,474,115   | -\$51,585,887  | -54.1           | 18         |
| Bldg Material & Supplies Dealers              | 4441      | \$20,256,042       | \$66,491,647   | -\$46,235,605  | -53.3           | 15         |
| Lawn & Garden Equip & Supply Stores           | 4442      | \$1,632,187        | \$6,982,467    | -\$5,350,280   | -62.1           | 3          |
| Food & Beverage Stores                        | 445       | \$65,187,453       | \$87,557,292   | -\$22,369,839  | -14.6           | 24         |
| Grocery Stores                                | 4451      | \$59,077,608       | \$78,692,095   | -\$19,614,487  | -14.2           | 18         |
| Specialty Food Stores                         | 4452      | \$2,731,599        | \$2,266,455    | \$465,144      | 9.3             | 5          |
| Beer, Wine & Liquor Stores                    | 4453      | \$3,378,246        | \$6,598,742    | -\$3,220,496   | -32.3           | 1          |
| Health & Personal Care Stores                 | 446,4461  | \$23,036,115       | \$42,918,082   | -\$19,881,967  | -30.1           | 25         |
| Gasoline Stations                             | 447,4471  | \$36,613,173       | \$13,445,214   | \$23,167,959   | 46.3            | 3          |
| Clothing & Clothing Accessories Stores        | 448       | \$19,390,014       | \$79,448,053   | -\$60,058,039  | -60.8           | 56         |
| Clothing Stores                               | 4481      | \$12,932,631       | \$55,026,700   | -\$42,094,069  | -61.9           | 34         |
| Shoe Stores                                   | 4482      | \$2,955,851        | \$11,084,646   | -\$8,128,795   | -57.9           | 7          |
| Jewelry, Luggage & Leather Goods Stores       | 4483      | \$3,501,532        | \$13,336,707   | -\$9,835,175   | -58.4           | 14         |
| Sporting Goods, Hobby, Book & Music Stores    | 451       | \$9,013,733        | \$28,946,968   | -\$19,933,235  | -52.5           | 18         |
| Sporting Goods/Hobby/Musical Instr Stores     | 4511      | \$7,329,145        | \$24,941,302   | -\$17,612,157  | -54.6           | 14         |
| Book, Periodical & Music Stores               | 4512      | \$1,684,588        | \$4,005,666    | -\$2,321,078   | -40.8           | 5          |
| General Merchandise Stores                    | 452       | \$60,724,649       | \$201,665,551  | -\$140,940,902 | -53.7           | 15         |
| Department Stores Excluding Leased Depts.     | 4521      | \$42,860,362       | \$84,037,709   | -\$41,177,347  | -32.4           | 6          |
| Other General Merchandise Stores              | 4529      | \$17,864,287       | \$117,627,842  | -\$99,763,555  | -73.6           | 8          |
| Miscellaneous Store Retailers                 | 453       | \$14,570,765       | \$33,343,418   | -\$18,772,653  | -39.2           | 28         |
| Florists                                      | 4531      | \$605,818          | \$2,523,882    | -\$1,918,064   | -61.3           | 3          |
| Office Supplies, Stationery & Gift Stores     | 4532      | \$3,189,936        | \$9,923,114    | -\$6,733,178   | -51.3           | 7          |
| Used Merchandise Stores                       | 4533      | \$3,436,656        | \$4,719,028    | -\$1,282,372   | -15.7           | 8          |
| Other Miscellaneous Store Retailers           | 4539      | \$7,338,356        | \$16,177,394   | -\$8,839,038   | -37.6           | 11         |
| Nonstore Retailers                            | 454       | \$9,253,750        | \$5,062,044    | \$4,191,706    | 29.3            | 4          |
| Electronic Shopping & Mail-Order Houses       | 4541      | \$7,814,812        | \$4,439,552    | \$3,375,260    | 27.5            | 2          |
| Vending Machine Operators                     | 4542      | \$160,061          | \$0            | \$160,061      | 100.0           | 0          |
| Direct Selling Establishments                 | 4543      | \$1,278,877        | \$595,261      | \$683,616      | 36.5            | 1          |
| Food Services & Drinking Places               | 722       | \$40,929,197       | \$86,240,626   | -\$45,311,429  | -35.6           | 96         |
| Special Food Services                         | 7223      | \$673,934          | \$258,556      | \$415,378      | 44.5            | 1          |
| Drinking Places - Alcoholic Beverages         | 7224      | \$3,355,893        | \$5,610,423    | -\$2,254,530   | -25.1           | 3          |
| Restaurants/Other Eating Places               | 7225      | \$36,899,370       | \$80,371,647   | -\$43,472,277  | -37.1           | 92         |