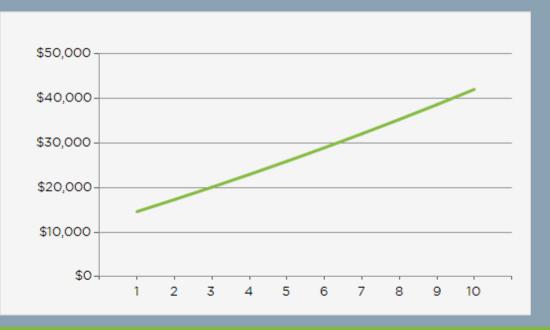

## CASH FLOW

| CASH FLOW               |           |           |           |           |           |           |           |           |           |           |
|-------------------------|-----------|-----------|-----------|-----------|-----------|-----------|-----------|-----------|-----------|-----------|
| Calendar Year           | Year 1    | Year 2    | Year 3    | Year 4    | Year 5    | Year 6    | Year 7    | Year 8    | Year 9    | Year 10   |
| Gross Potential Revenue |           |           |           |           |           |           |           |           |           |           |
| Gross Rental Income     | \$90,000  | \$92,700  | \$95,481  | \$98,345  | \$101,296 | \$104,335 | \$107,465 | \$110,689 | \$114,009 | \$117,430 |
| CAM Revenue             | \$18,000  | \$18,000  | \$18,000  | \$18,000  | \$18,000  | \$18,000  | \$18,000  | \$18,000  | \$18,000  | \$18,000  |
| Effective Gross Income  | \$108,000 | \$110,700 | \$113,481 | \$116,345 | \$119,296 | \$122,335 | \$125,465 | \$128,689 | \$132,009 | \$135,430 |
| Operating Expenses      |           |           |           |           |           |           |           |           |           |           |
| Real Estate Taxes       | \$15,000  | \$15,000  | \$15,000  | \$15,000  | \$15,000  | \$15,000  | \$15,000  | \$15,000  | \$15,000  | \$15,000  |
| Insurance               | \$3,000   | \$3,000   | \$3,000   | \$3,000   | \$3,000   | \$3,000   | \$3,000   | \$3,000   | \$3,000   | \$3,000   |
| Total Operating Expense | \$18,000  | \$18,000  | \$18,000  | \$18,000  | \$18,000  | \$18,000  | \$18,000  | \$18,000  | \$18,000  | \$18,000  |
| Net Operating Income    | \$90,000  | \$92,700  | \$95,481  | \$98,345  | \$101,296 | \$104,335 | \$107,465 | \$110,689 | \$114,009 | \$117,430 |
| Annual Debt Service     | \$75,387  | \$75,387  | \$75,387  | \$75,387  | \$75,387  | \$75,387  | \$75,387  | \$75,387  | \$75,387  | \$75,387  |
| Cash Flow               | \$14,613  | \$17,313  | \$20,094  | \$22,959  | \$25,909  | \$28,948  | \$32,078  | \$35,302  | \$38,623  | \$42,043  |