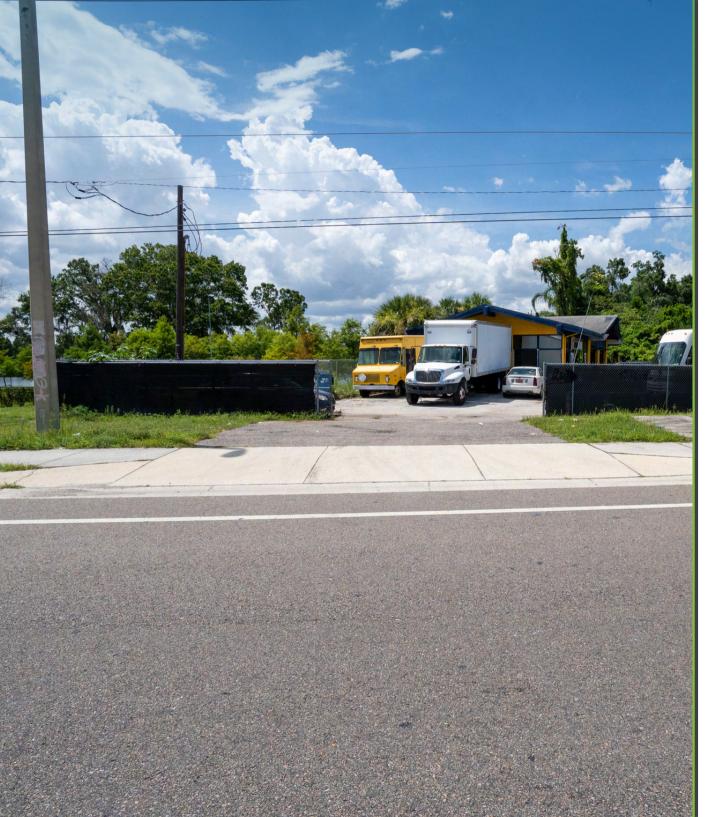

- Former Gas Station Property is currently under State's clean up program has been approved to be funded 100% by the State and the process will begin within couple of months without any interruption to Business and any damages to concrete and asphalt will be covered. Concrete exterior building consisting of 1788 sqf leasable area with plenty of parking space and 2 Bay door with car jacks and office space and Pylon Sign at Street side and covered with Fences.
- Property is located on E Colonial Dr and Semoran Blvd is less than 6 miles away from Orlando Downtown and 5 Miles to Winter Park high Traffic and surrounded by Major and local retail properties and famous for Auto-Dealer and Repair Business for Orlando MSA. Close to 500,000 Population lives in 15 minutes Driving Distance easy access to everywhere in Orlando and Major highways like 408 and 1-4. Orlando is a tourist hub of Florida with 75 Millions Visitors in 2018 was the most visited city in USA home to the Globally known Theme parks World Disney World, Universal, Sea World, Epcot, Animal Kingdom, Hollywood Studios and Volcano Bay water Park. UCF(University of Central Florida) is is a public research university with its main campus located in unincorporated Orange County, Florida with 70,406 students as of the Fall 2021 semester, it currently has the second-largest student body of any public university in the United States. Colonial Drive also knows as FL-50 stretching from East coast of Florida at Titusville to West Coast around 130 Mileslong