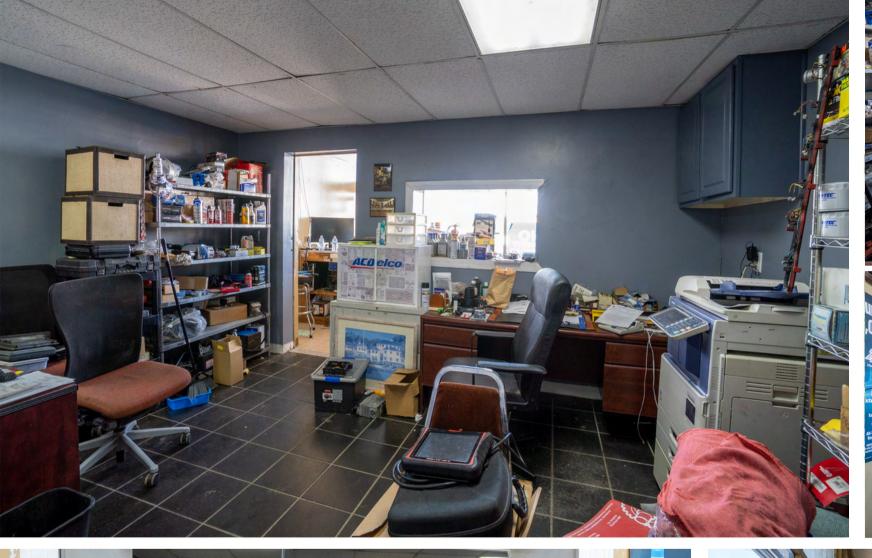

INVESTMENT OVERVIEW

Investment Summary Investment Highlights

PROPERTY SUMMARY

Property Information
Disposition Sensitivity Analysis

PROPERTY OVERVIEW

Property Images Location, Aerial & Retail Maps AREA OVERVIEW

- Former Gas Station Property is currently under State's clean up program has been approved to be funded 100% by the State and the process will begin within couple of months without any interruption to Business and any damages to concrete and asphalt will be covered. Concrete exterior building consisting of 1788 sqf leasable area with plenty of parking space and 2 Bay door with car jacks and office space and Pylon Sign at Street side and covered with Fences.
- Property is located on E Colonial Dr and Semoran Blvd is less than 6 miles away from Orlando Downtown and 5 Miles to Winter Park high Traffic and surrounded by Major and local retail properties and famous for Auto-Dealer and Repair Business for Orlando MSA. Close to 500,000 Population lives in 15 minutes Driving Distance easy access to everywhere in Orlando and Major highways like 408 and 1-4. Orlando is a tourist hub of Florida with 75 Millions Visitors in 2018 was the most visited city in USA home to the Globally known Theme parks World Disney World, Universal, Sea World, Epcot, Animal Kingdom, Hollywood Studios and Volcano Bay water Park. UCF(University of Central Florida) is is a public research university with its main campus located in unincorporated Orange County, Florida with 70,406 students as of the Fall 2021 semester, it currently has the second-largest student body of any public university in the United States. Colonial Drive also knows as FL-50 stretching from East coast of Florida at Titusville to West Coast around 130 Mileslong