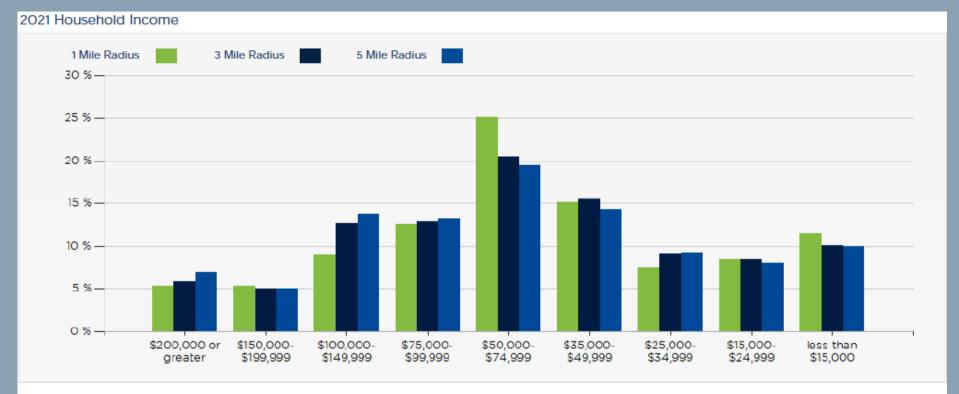

| DEMOGRAPHICS           | 1 MILE   | 3 MILE   | 5 MILE   |
|------------------------|----------|----------|----------|
| 2021 Population        | 10,254   | 117,887  | 320,908  |
| 2021 Median HH Income  | \$55,053 | \$56,158 | \$58,452 |
| 2021 Average HH Income | \$79,042 | \$80,211 | \$84,831 |

#### Retail MarketPlace Profile

5507 E Colonial Dr, Orlando, Florida, 32807 Drive Time: 5 minute radius

Prepared by Esri

Latitude: 28.55611 Longitude: -81.31400

| Summary Demographics          |          |
|-------------------------------|----------|
| 2021 Population               | 26,101   |
| 2021 Households               | 10,923   |
| 2021 Median Disposable Income | \$50,654 |
| 2021 Per Capita Income        | \$34,018 |