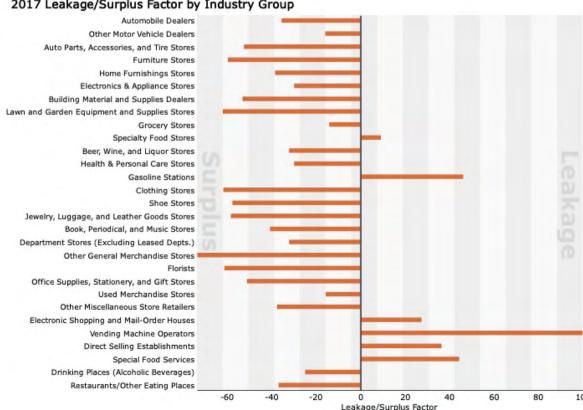

#### 2017 Leakage/Surplus Factor by Industry Group

#### NOTE: This database is in mature status. While the data are presented in current year geography, all supply- and demand-related estimates remain vintage 2017.

|                                               | NAICS     | Demand             | Supply         | Retail Gap     | Leakage/Surplus | Number of  |
|-----------------------------------------------|-----------|--------------------|----------------|----------------|-----------------|------------|
| 2017 Industry Summary                         |           | (Retail Potential) | (Retail Sales) |                | Factor          | Businesses |
| Total Retail Trade and Food & Drink           | 44-45,722 | \$398,925,293      | \$873,224,258  | -\$474,298,965 | -37.3           | 387        |
| Total Retail Trade                            | 44-45     | \$357,996,096      | \$786,983,632  | -\$428,987,536 | -37.5           | 291        |
| Total Food & Drink                            | 722       | \$40,929,197       | \$86,240,626   | -\$45,311,429  | -35.6           | 96         |
|                                               | NAICS     | Demand             | Supply         | Retail Gap     | Leakage/Surplus | Number of  |
| 2017 Industry Group                           |           | (Retail Potential) | (Retail Sales) |                | Factor          | Businesses |
| Motor Vehicle & Parts Dealers                 | 441       | \$74,699,750       | \$158,849,130  | -\$84,149,380  | -36.0           | 64         |
| Automobile Dealers                            | 4411      | \$59,661,597       | \$125,920,040  | -\$66,258,443  | -35.7           | 37         |
| Other Motor Vehicle Dealers                   | 4412      | \$8,452,285        | \$11,681,923   | -\$3,229,638   | -16.0           | 9          |
| Auto Parts, Accessories & Tire Stores         | 4413      | \$6,585,869        | \$21,247,166   | -\$14,661,297  | -52.7           | 18         |
| Furniture & Home Furnishings Stores           | 442       | \$13,088,934       | \$42,666,917   | -\$29,577,983  | -53.0           | 22         |
| Furniture Stores                              | 4421      | \$7,586,140        | \$30,262,992   | -\$22,676,852  | -59.9           | 14         |
| Home Furnishings Stores                       | 4422      | \$5,502,794        | \$12,403,925   | -\$6,901,131   | -38.5           | 8          |
| Electronics & Appliance Stores                | 443       | \$10,529,531       | \$19,606,848   | -\$9,077,317   | -30.1           | 14         |
| Bldg Materials, Garden Equip. & Supply Stores | 444       | \$21,888,228       | \$73,474,115   | -\$51,585,887  | -54.1           | 18         |
| Bldg Material & Supplies Dealers              | 4441      | \$20,256,042       | \$66,491,647   | -\$46,235,605  | -53.3           | 15         |
| Lawn & Garden Equip & Supply Stores           | 4442      | \$1,632,187        | \$6,982,467    | -\$5,350,280   | -62.1           | 3          |
| Food & Beverage Stores                        | 445       | \$65,187,453       | \$87,557,292   | -\$22,369,839  | -14.6           | 24         |
| Grocery Stores                                | 4451      | \$59,077,608       | \$78,692,095   | -\$19,614,487  | -14.2           | 18         |
| Specialty Food Stores                         | 4452      | \$2,731,599        | \$2,266,455    | \$465,144      | 9.3             | 5          |
| Beer, Wine & Liquor Stores                    | 4453      | \$3,378,246        | \$6,598,742    | -\$3,220,496   | -32.3           | 1          |
| Health & Personal Care Stores                 | 446,4461  | \$23,036,115       | \$42,918,082   | -\$19,881,967  | -30.1           | 25         |
| Gasoline Stations                             | 447,4471  | \$36,613,173       | \$13,445,214   | \$23,167,959   | 46.3            | 3          |
| Clothing & Clothing Accessories Stores        | 448       | \$19,390,014       | \$79,448,053   | -\$60,058,039  | -60.8           | 56         |
| Clothing Stores                               | 4481      | \$12,932,631       | \$55,026,700   | -\$42,094,069  | -61.9           | 34         |
| Shoe Stores                                   | 4482      | \$2,955,851        | \$11,084,646   | -\$8,128,795   | -57.9           | 7          |
| Jewelry, Luggage & Leather Goods Stores       | 4483      | \$3,501,532        | \$13,336,707   | -\$9,835,175   | -58.4           | 14         |
| Sporting Goods, Hobby, Book & Music Stores    | 451       | \$9,013,733        | \$28,946,968   | -\$19,933,235  | -52.5           | 18         |
| Sporting Goods/Hobby/Musical Instr Stores     | 4511      | \$7,329,145        | \$24,941,302   | -\$17,612,157  | -54.6           | 14         |
| Book, Periodical & Music Stores               | 4512      | \$1,684,588        | \$4,005,666    | -\$2,321,078   | -40.8           | 5          |
| General Merchandise Stores                    | 452       | \$60,724,649       | \$201,665,551  | -\$140,940,902 | -53.7           | 15         |
| Department Stores Excluding Leased Depts.     | 4521      | \$42,860,362       | \$84,037,709   | -\$41,177,347  | -32.4           | 6          |
| Other General Merchandise Stores              | 4529      | \$17,864,287       | \$117,627,842  | -\$99,763,555  | -73.6           | 8          |
| Miscellaneous Store Retailers                 | 453       | \$14,570,765       | \$33,343,418   | -\$18,772,653  | -39.2           | 28         |
| Florists                                      | 4531      | \$605,818          | \$2,523,882    | -\$1,918,064   | -61.3           | 3          |
| Office Supplies, Stationery & Gift Stores     | 4532      | \$3,189,936        | \$9,923,114    | -\$6,733,178   | -51.3           | 7          |
| Used Merchandise Stores                       | 4533      | \$3,436,656        | \$4,719,028    | -\$1,282,372   | -15.7           | 8          |
| Other Miscellaneous Store Retailers           | 4539      | \$7,338,356        | \$16,177,394   | -\$8,839,038   | -37.6           | 11         |
| Nonstore Retailers                            | 454       | \$9,253,750        | \$5,062,044    | \$4,191,706    | 29.3            | 4          |
| Electronic Shopping & Mail-Order Houses       | 4541      | \$7,814,812        | \$4,439,552    | \$3,375,260    | 27.5            | 2          |
| Vending Machine Operators                     | 4542      | \$160,061          | \$0            | \$160,061      | 100.0           | 0          |
| Direct Selling Establishments                 | 4543      | \$1,278,877        | \$595,261      | \$683,616      | 36.5            | 1          |
| Food Services & Drinking Places               | 722       | \$40,929,197       | \$86,240,626   | -\$45,311,429  | -35.6           | 96         |
| Special Food Services                         | 7223      | \$673,934          | \$258,556      | \$415,378      | 44.5            | 1          |
| Drinking Places - Alcoholic Beverages         | 7224      | \$3,355,893        | \$5,610,423    | -\$2,254,530   | -25.1           | 3          |
| Restaurants/Other Eating Places               | 7225      | \$36,899,370       | \$80,371,647   | -\$43,472,277  | -37.1           | 92         |