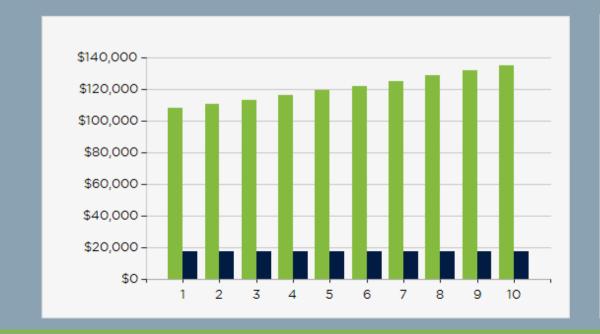

## CASH FLOW

| CASH FLOW               |           |           |           |           |           |           |           |           |           |           |
|-------------------------|-----------|-----------|-----------|-----------|-----------|-----------|-----------|-----------|-----------|-----------|
| Calendar Year           | Year 1    | Year 2    | Year 3    | Year 4    | Year 5    | Year 6    | Year 7    | Year 8    | Year 9    | Year 10   |
| Gross Potential Revenue |           |           |           |           |           |           |           |           |           |           |
| Gross Rental Income     | \$90,000  | \$92,700  | \$95,481  | \$98,345  | \$101,296 | \$104,335 | \$107,465 | \$110,689 | \$114,009 | \$117,430 |
| CAM Revenue             | \$18,000  | \$18,000  | \$18,000  | \$18,000  | \$18,000  | \$18,000  | \$18,000  | \$18,000  | \$18,000  | \$18,000  |
| Effective Gross Income  | \$108,000 | \$110,700 | \$113,481 | \$116,345 | \$119,296 | \$122,335 | \$125,465 | \$128,689 | \$132,009 | \$135,430 |
| Operating Expenses      |           |           |           |           |           |           |           |           |           |           |
| Real Estate Taxes       | \$15,000  | \$15,000  | \$15,000  | \$15,000  | \$15,000  | \$15,000  | \$15,000  | \$15,000  | \$15,000  | \$15,000  |
| Insurance               | \$3,000   | \$3,000   | \$3,000   | \$3,000   | \$3,000   | \$3,000   | \$3,000   | \$3,000   | \$3,000   | \$3,000   |
| Total Operating Expense | \$18,000  | \$18,000  | \$18,000  | \$18,000  | \$18,000  | \$18,000  | \$18,000  | \$18,000  | \$18,000  | \$18,000  |
| Net Operating Income    | \$90,000  | \$92,700  | \$95,481  | \$98,345  | \$101,296 | \$104,335 | \$107,465 | \$110,689 | \$114,009 | \$117,430 |
| Annual Debt Service     | \$75,387  | \$75,387  | \$75,387  | \$75,387  | \$75,387  | \$75,387  | \$75,387  | \$75,387  | \$75,387  | \$75,387  |
| Cash Flow               | \$14,613  | \$17,313  | \$20,094  | \$22,959  | \$25,909  | \$28,948  | \$32,078  | \$35,302  | \$38,623  | \$42,043  |