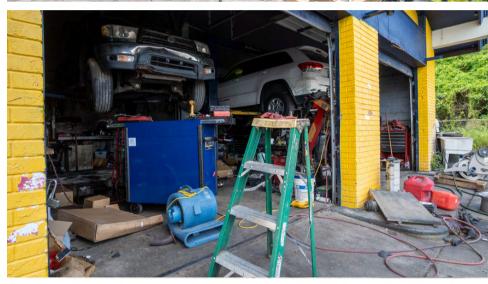

- Former Gas Station Property is currently under State's clean up program has been approved to be funded 100% by the State and the process will begin within couple of months without any interruption to Business and any damages to concrete and asphalt will be covered. Concrete exterior building consisting of 1788 sqf leasable area with plenty of parking space and 2 Bay door with car jacks and office space and Pylon Sign at Street side and covered with Fences.
- Property is located on E Colonial Dr and Semoran Blvd is less than 6 miles away from Orlando Downtown and 5 Miles to Winter Park high Traffic and surrounded by Major and local retail properties and famous for Auto-Dealer and Repair Business for Orlando MSA. Close to 500,000 Population lives in 15 minutes Driving Distance easy access to everywhere in Orlando and Major highways like 408 and 1-4. Orlando is a tourist hub of Florida with 75 Millions Visitors in 2018 was the most visited city in USA home to the Globally known Theme parks World Disney World, Universal, Sea World, Epcot, Animal Kingdom, Hollywood Studios and Volcano Bay water Park. UCF(University of Central Florida) is is a public research university with its main campus located in unincorporated Orange County, Florida with 70,406 students as of the Fall 2021 semester, it currently has the second-largest student body of any public university in the United States. Colonial Drive also knows as FL-50 stretching from East coast of Florida at Titusville to West Coast around 130 Mileslong