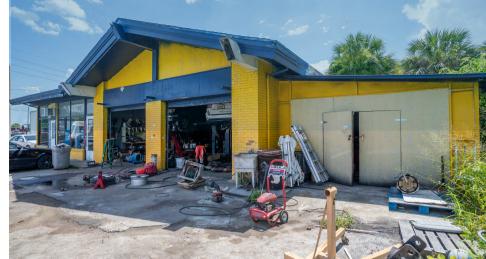

- Former Gas Station Property is currently under State's clean up program has been approved to be funded 100% by the State and the process will begin within couple of months without any interruption to Business and any damages to concrete and asphalt will be covered. Concrete exterior building consisting of 1788 sqf leasable area with plenty of parking space and 2 Bay door with car jacks and office space and Pylon Sign at Street side and covered with Fences.
- Property is located on E Colonial Dr and Semoran Blvd is less than 6 miles away from Orlando Downtown and 5 Miles to Winter Park high Traffic and surrounded by Major and local retail properties and famous for Auto-Dealer and Repair Business for Orlando MSA. Close to 500,000 Population lives in 15 minutes Driving Distance easy access to everywhere in Orlando and Major highways like 408 and 1-4. Orlando is a tourist hub of Florida with 75 Millions Visitors in 2018 was the most visited city in USA home to the Globally known Theme parks World Disney World, Universal, Sea World, Epcot, Animal Kingdom, Hollywood Studios and Volcano Bay water Park. UCF(University of Central Florida) is is a public research university with its main campus located in unincorporated Orange County, Florida with 70,406 students as of the Fall 2021 semester, it currently has the second-largest student body of any public university in the United States. Colonial Drive also knows as FL-50 stretching from East coast of Florida at Titusville to West Coast around 130 Mileslong