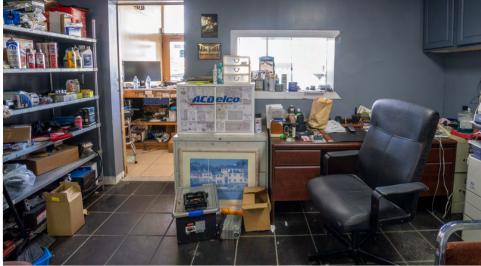

INVESTMENT OVERVIEW

Investment Summary Investment Highlights

PROPERTY SUMMARY

Property Information
Disposition Sensitivity Analysis

PROPERTY OVERVIEW

Property Images Location, Aerial & Retail Maps AREA OVERVIEW

- Former Gas Station Property is currently under State's clean up program has been approved to be funded 100% by the State and the process will begin within couple of months without any interruption to Business and any damages to concrete and asphalt will be covered. Concrete exterior building consisting of 1788 sqf leasable area with plenty of parking space and 2 Bay door with car jacks and office space and Pylon Sign at Street side and covered with Fences.
- Property is located on E Colonial Dr and Semoran Blvd is less than 6 miles away from Orlando Downtown and 5 Miles to Winter Park high Traffic and surrounded by Major and local retail properties and famous for Auto-Dealer and Repair Business for Orlando MSA. Close to 500,000 Population lives in 15 minutes Driving Distance easy access to everywhere in Orlando and Major highways like 408 and 1-4. Orlando is a tourist hub of Florida with 75 Millions Visitors in 2018 was the most visited city in USA home to the Globally known Theme parks World Disney World, Universal, Sea World, Epcot, Animal Kingdom, Hollywood Studios and Volcano Bay water Park. UCF(University of Central Florida) is is a public research university with its main campus located in unincorporated Orange County, Florida with 70,406 students as of the Fall 2021 semester, it currently has the second-largest student body of any public university in the United States. Colonial Drive also knows as FL-50 stretching from East coast of Florida at Titusville to West Coast around 130 Mileslong