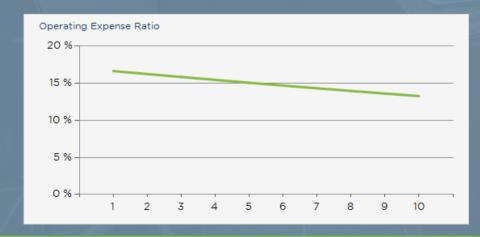

## FINANCIAL METRICS

| Calendar Year           | Year 1   | Year 2   | Year 3   | Year 4   | Year 5   | Year 6   | Year 7   | Year 8   | Year 9   | Year 10  |
|-------------------------|----------|----------|----------|----------|----------|----------|----------|----------|----------|----------|
| Cash on Cash Return b/t | 2.78 %   | 3.30 %   | 3.83 %   | 4.37 %   | 4.94 %   | 5.51 %   | 6.11 %   | 6.72 %   | 7.36 %   | 8.01 %   |
| CAP Rate                | 6.00 %   | 6.18 %   | 6.37 %   | 6.56 %   | 6.75 %   | 6.96 %   | 7.16 %   | 7.38 %   | 7.60 %   | 7.83 %   |
| Debt Coverage Ratio     | 1.19     | 1.23     | 1.27     | 1.30     | 1.34     | 1.38     | 1.43     | 1.47     | 1.51     | 1.56     |
| Operating Expense Ratio | 16.66 %  | 16.26 %  | 15.86 %  | 15.47 %  | 15.08 %  | 14.71 %  | 14.34 %  | 13.98 %  | 13.63 %  | 13.29 %  |
| Loan to Value           | 63.84 %  | 62.61 %  | 61.35 %  | 59.96 %  | 58.43 %  | 56.93 %  | 55.21 %  | 53.48 %  | 51.61 %  | 49.64 %  |
| Breakeven Ratio         | 86.47 %  | 84.36 %  | 82.29 %  | 80.27 %  | 78.28 %  | 76.34 %  | 74.43 %  | 72.57 %  | 70.74 %  | 68.96 %  |
| Price / SF              | \$838.93 | \$838.93 | \$838.93 | \$838.93 | \$838.93 | \$838.93 | \$838.93 | \$838.93 | \$838.93 | \$838.93 |
| Income / SF             | \$60.40  | \$61.91  | \$63.46  | \$65.07  | \$66.72  | \$68.41  | \$70.17  | \$71.97  | \$73.83  | \$75.74  |
| Expense / SF            | \$10.06  | \$10.06  | \$10.06  | \$10.06  | \$10.06  | \$10.06  | \$10.06  | \$10.06  | \$10.06  | \$10.06  |