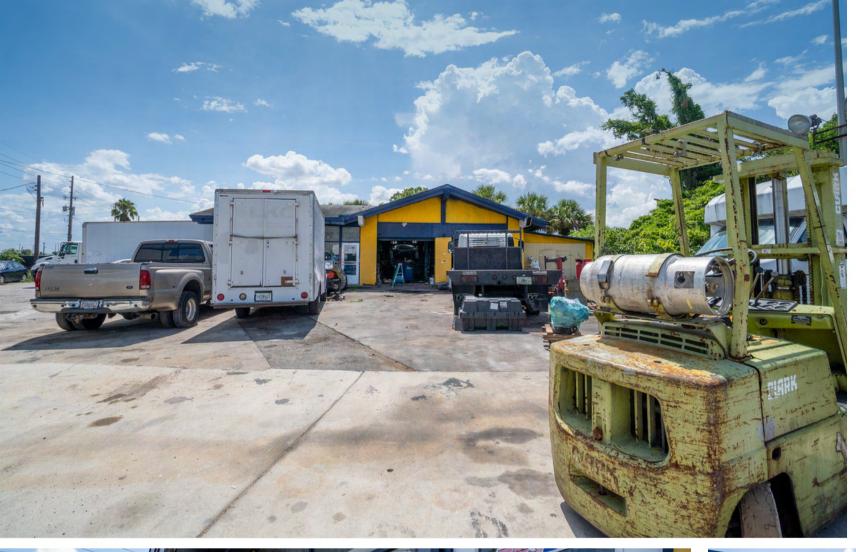

## INVESTMENT SUMMARY

Premium Properties Commercial proudly presents this Auto Repair Shop building located on one of the Busiest Retail Locations in Orlando MSA. Property is C-2 zoning allowing and operating Auto and Truck Repair shop also applicable for Auto-Dealer use is a high demand in this particular location is a great potential opportunity for Investors and Owner User buyers.

## HIGHLIGHTS

Investment Highlights:

 Premium Properties Commercial proudly presents this Auto Repair Shop building located on one of the Busiest Retail Locations in Orlando MSA. Property is C-2 zoning allowing and operating Auto and Truck Repair shop also applicable for Auto-Dealer use is a high demand in this particular location is a great potential opportunity for Investors and Owner User buyers. Property is strategically located on E Colonial Dr and close to Semoran Blvd connection is over 64.000 AADT and Average Median Household Income within 5 minutes Drive is over \$59,000 and Disposable Income \$50,654. Vehicle Maintenance & Repairs SPI (Spending Potential Index) is 90 out of 100 National average within 5 minutes Driving distance and Average Amount spent is \$998.34.

- Former Gas Station Property is currently under State's clean up program has been approved to be funded 100% by the State and the process will begin within couple of months without any interruption to Business and any damages to concrete and asphalt will be covered. Concrete exterior building consisting of 1788 sqf leasable area with plenty of parking space and 2 Bay door with car jacks and office space and Pylon Sign at Street side and covered with Fences.
- Property is located on E Colonial Dr and Semoran Blvd is less than 6 miles away from Orlando Downtown and 5 Miles to Winter Park high Traffic and surrounded by Major and local retail properties and famous for Auto-Dealer and Repair Business for Orlando MSA. Close to 500,000 Population lives in 15 minutes Driving Distance easy access to everywhere in Orlando and Major highways like 408 and 1-4. Orlando is a tourist hub of Florida with 75 Millions Visitors in 2018 was the most visited city in USA home to the Globally known Theme parks World Disney World, Universal, Sea World, Epcot, Animal Kingdom, Hollywood Studios and Volcano Bay water Park. UCF(University of Central Florida) is is a public research university with its main campus located in unincorporated Orange County, Florida with 70,406 students as of the Fall 2021 semester, it currently has the second-largest student body of any public university in the United States. Colonial Drive also knows as FL-50 stretching from East coast of Florida at Titusville to West Coast around 130 Mileslong