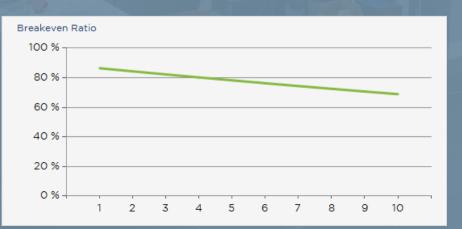

## FINANCIAL METRICS

| Calendar Year           | Year 1   | Year 2   | Year 3   | Year 4   | Year 5   | Year 6   | Year 7   | Year 8   | Year 9   | Year 10  |
|-------------------------|----------|----------|----------|----------|----------|----------|----------|----------|----------|----------|
| Cash on Cash Return b/t | 2.78 %   | 3.30 %   | 3.83 %   | 4.37 %   | 4.94 %   | 5.51 %   | 6.11 %   | 6.72 %   | 7.36 %   | 8.01 %   |
| CAP Rate                | 6.00 %   | 6.18 %   | 6.37 %   | 6.56 %   | 6.75 %   | 6.96 %   | 7.16 %   | 7.38 %   | 7.60 %   | 7.83 %   |
| Debt Coverage Ratio     | 1.19     | 1.23     | 1.27     | 1.30     | 1.34     | 1.38     | 1.43     | 1.47     | 1.51     | 1.56     |
| Operating Expense Ratio | 16.66 %  | 16.26 %  | 15.86 %  | 15.47 %  | 15.08 %  | 14.71 %  | 14.34 %  | 13.98 %  | 13.63 %  | 13.29 %  |
| Loan to Value           | 63.84 %  | 62.61 %  | 61.35 %  | 59.96 %  | 58.43 %  | 56.93 %  | 55.21 %  | 53.48 %  | 51.61 %  | 49.64 %  |
| Breakeven Ratio         | 86.47 %  | 84.36 %  | 82.29 %  | 80.27 %  | 78.28 %  | 76.34 %  | 74.43 %  | 72.57 %  | 70.74 %  | 68.96 %  |
| Price / SF              | \$838.93 | \$838.93 | \$838.93 | \$838.93 | \$838.93 | \$838.93 | \$838.93 | \$838.93 | \$838.93 | \$838.93 |
| Income / SF             | \$60.40  | \$61.91  | \$63.46  | \$65.07  | \$66.72  | \$68.41  | \$70.17  | \$71.97  | \$73.83  | \$75.74  |
| Expense / SF            | \$10.06  | \$10.06  | \$10.06  | \$10.06  | \$10.06  | \$10.06  | \$10.06  | \$10.06  | \$10.06  | \$10.06  |