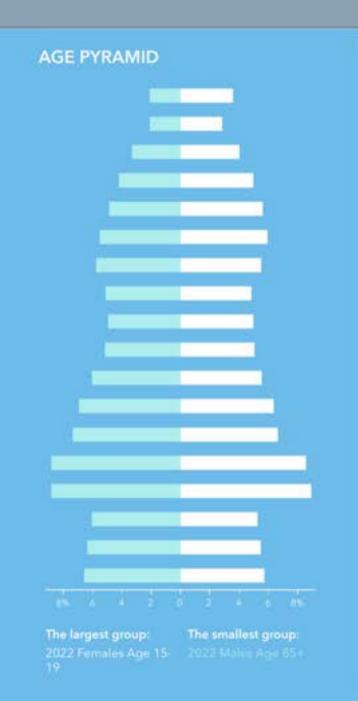

## **KEY FACTS**

10,740 **Total Population** 

4.192 **Housing Units**  3,421.4

2.07 **Population Density** Average Household Size 73.2

**Diversity Index** 

#### HOUSEHOLD POPULATION

#### **GROUP QUARTERS**

| White                                | PULATION BY | 59.4% | ■11<br>■24 | Race<br>- Races |
|--------------------------------------|-------------|-------|------------|-----------------|
| vvnite -                             | - side or   | 37.4% | 120% 7     |                 |
| Black -                              | 17.8%       |       | 100% -     | 9%              |
| American Indian - 0.8%               |             |       | 80% -      |                 |
| Asian - 1.4%                         |             |       | 60% -      |                 |
| Pacific Islander - 0.1% Other Race - | 12.0%       |       | 40% -      | 91%             |
| Solidor Solidor                      | .6%         |       | 20% -      |                 |
| 0%                                   | 20% 40%     | 60%   | 0% ⊥       | _               |

| POPULATION BY AGE AND RACE    | Less Than 18 Years | 18 Years and Older |
|-------------------------------|--------------------|--------------------|
| Total                         | 1,683              | 9,057              |
| 1 Race                        | 1,370              | 8,443              |
| White                         | 748                | 5,631              |
| Black                         | 461                | 1,446              |
| American Indian/Alaska Native | 7                  | 75                 |
| Asian                         | 23                 | 133                |
| Pacific Islander              | 0                  | 5                  |
| Some Other Race               | 130                | 1,153              |
| 2 or More Races               | 313                | 614                |