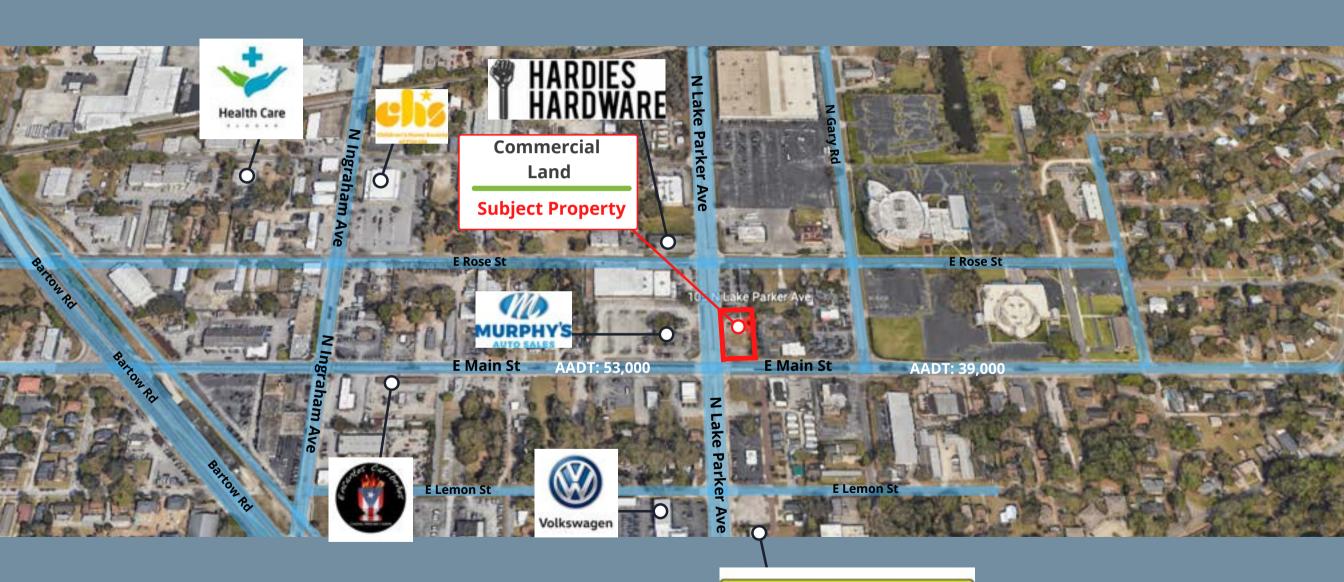

Commercial Land | 105 N Lake Parker Ave Lakeland FL 33801

# INVESTMENT SUMMARY

Premium Properties Commercial proudly presents this C-2 Zoning Corner lot Commercial Land located less than a Mile outside Lakeland Downtown over 14,000 AADT walking distance Local and National Retailers. Signalized cornerCommercial lot C-2 Zoning gives variety of new development opportunities for the future buyers may build Retail/Office buildings or generate Income leasing from lot leasing.

#### Investment Highlights:

• Premium Properties Commercial proudly presents this C-2 Zoning Corner lot Commercial Land located less than a Mile outside Lakeland Downtown over 14,000 AADT walking distance Local and National Retailers. Signalized corner Commercial lot C-2 Zoning gives variety of new development opportunities for the future buyers may build Retail/Office buildings or generate Income leasing from lot leasing. Strong Demographic location over 76,000 Population within 3 miles Distance and Projected population growth within next 5 years over 16% and the Median Household Income around \$37,000. Lakeland FL is strategically located between Tampa and Orlando in Central Florida which are the Largest cities in FL after Miami close to Major Highways like 1-4 Interstate connecting Orlando and Tampa Business corridor.