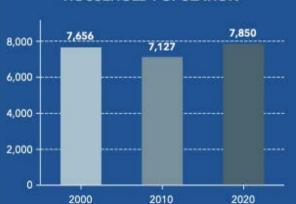

**DOLLAR GENERAL** 

## Traffic Count





## 2020 Census Redistricting Data (Public Law 94-171)

105 N Lake Parker Ave, Lakeland, Florida, 33801 Ring of 1 mile

The U.S. Census Bureau provides the 50 states, the District of Columbia, and Puerto Rico with population counts to use in their redrawing of congressional and state legislative district boundaries - a process known as "redistricting."

#### 2010-2020 ANNUAL GROWTH RATE



2.59%

9.31%

1.19%

**Group Quarters** Population

Households



esri

(P.L. 94-171). U.S. Census Bureau 2010 decennial Census data converted by Esri into 2020 geography.

## **KEY FACTS**

10,740 **Total Population** 

4.192 **Housing Units**  3,421.4

2.07 **Population Density** Average Household Size 73.2

**Diversity Index** 

#### HOUSEHOLD POPULATION



#### **GROUP QUARTERS**



| White                                | PULATION BY | 59.4% | ■11<br>■24 | Race<br>- Races |
|--------------------------------------|-------------|-------|------------|-----------------|
| vvnite -                             | - side or   | 37.4% | 120% 7     |                 |
| Black -                              | 17.8%       |       | 100% -     | 9%              |
| American Indian - 0.8%               |             |       | 80% -      |                 |
| Asian - 1.4%                         |             |       | 60% -      |                 |
| Pacific Islander - 0.1% Other Race - | 12.0%       |       | 40% -      | 91%             |
| Solidor Solidor                      | .6%         |       | 20% -      |                 |
| 0%