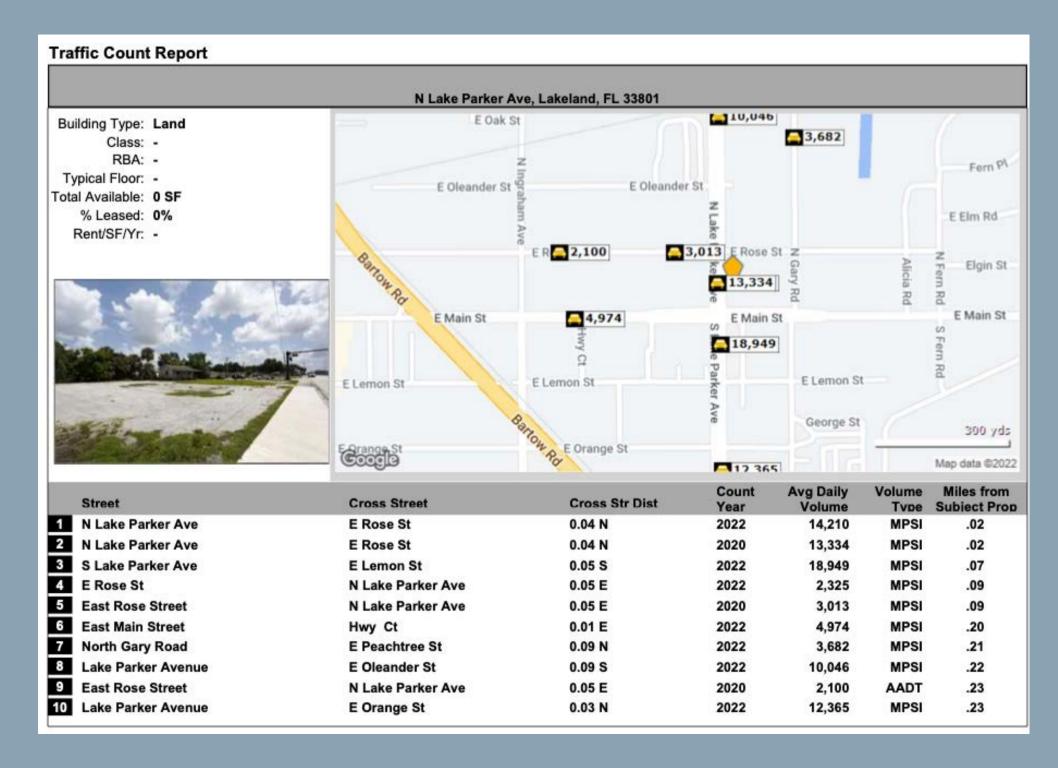

# PROPERTY FEATURES

| LAND SF         | 20,038  |
|-----------------|---------|
| LAND ACRES      | 0.46    |
| ZONING TYPE     | C-2/UCO |
| LOCATION CLASS  | С       |
| LOT DIMENSION   | 108x191 |
| CORNER LOCATION | Yes     |
| TRAFFIC COUNTS  | 14,210  |

## Traffic Count