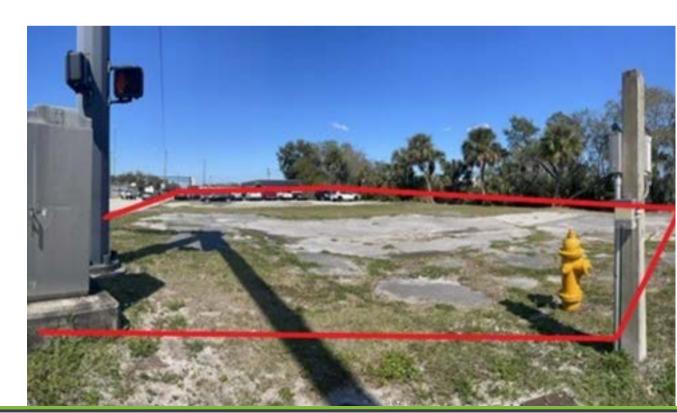

# PROPERTY FEATURES

| LAND SF         | 20,038  |
|-----------------|---------|
| LAND ACRES      | 0.46    |
| ZONING TYPE     | C-2/UCO |
| LOCATION CLASS  | С       |
| LOT DIMENSION   | 108x191 |
| CORNER LOCATION | Yes     |
| TRAFFIC COUNTS  | 14,210  |