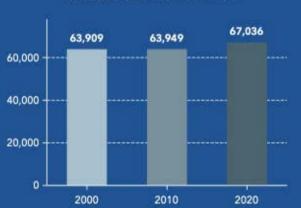

## KEY FACTS

73,182
Total Population

31,166 Housing Units 2,588.9

2.41

76.0

Population Density Average I

Average Household Size Diversity Index