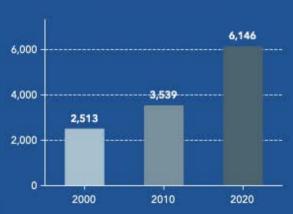

#### 2010-2020 ANNUAL GROWTH RATE

2.59%

9.31%

1.19%

**Group Quarters** Population

Households

esri

(P.L. 94-171). U.S. Census Bureau 2010 decennial Census data converted by Esri into 2020 geography.

#### 2010-2020 ANNUAL GROWTH RATE

0.81%

W.

Population

血

5.67% Group Quarters

0.57% Households

Combes Settlement Lakeland Crystal Lake