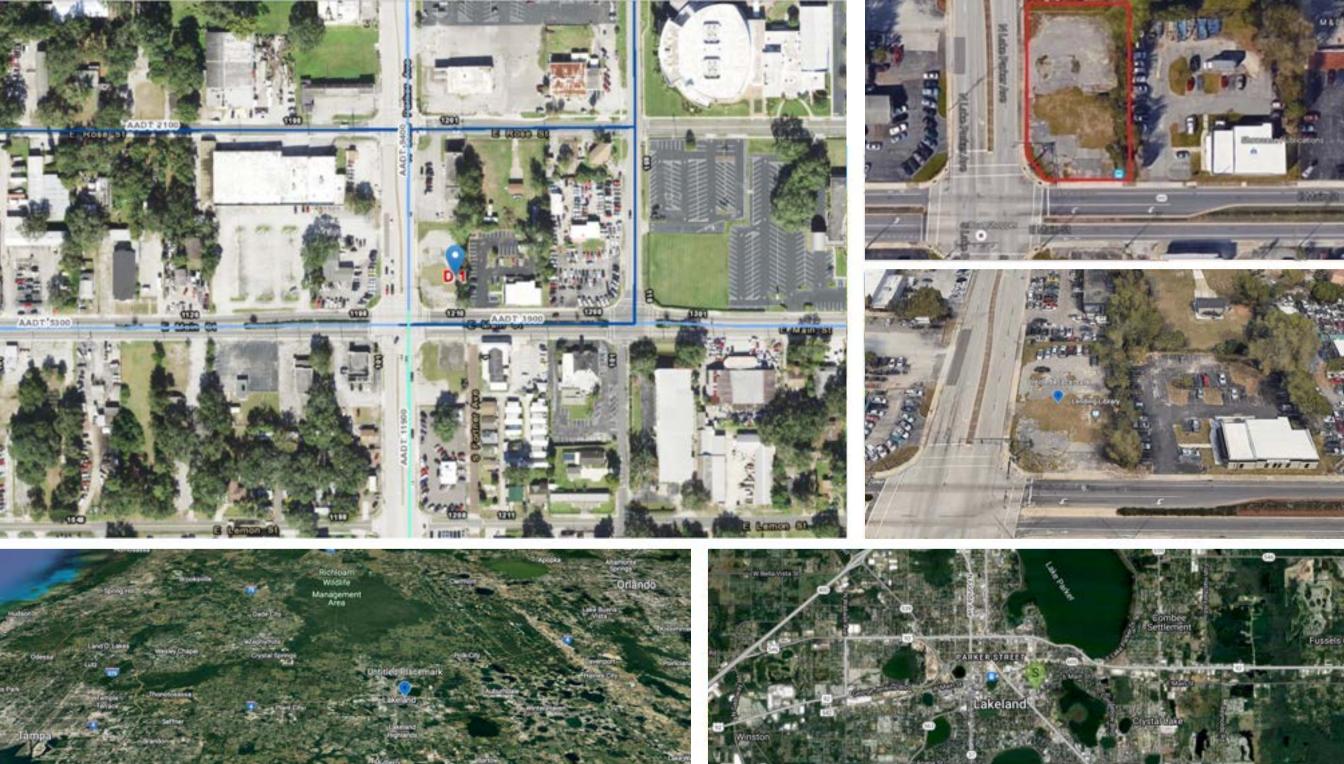

Commercial Land | 105 N Lake Parker Ave Lakeland FL 33801

# INVESTMENT SUMMARY

Premium Properties Commercial proudly presents this C-2 Zoning Corner lot Commercial Land located less than a Mile outside Lakeland Downtown over 14,000 AADT walking distance Local and National Retailers. Signalized cornerCommercial lot C-2 Zoning gives variety of new development opportunities for the future buyers may build Retail/Office buildings or generate Income leasing from lot leasing.

# PROPERTY FEATURES

| LAND SF         | 20,038  |
|-----------------|---------|
| LAND ACRES      | 0.46    |
| ZONING TYPE     | C-2/UCO |
| LOCATION CLASS  | С       |
| LOT DIMENSION   | 108x191 |
| CORNER LOCATION | Yes     |
| TRAFFIC COUNTS  | 14,210  |

## Traffic Count