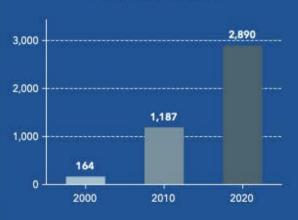

#### 2010-2020 ANNUAL GROWTH RATE

2.59%

9.31%

1.19%

**Group Quarters** Population

Households

esri

(P.L. 94-171). U.S. Census Bureau 2010 decennial Census data converted by Esri into 2020 geography.