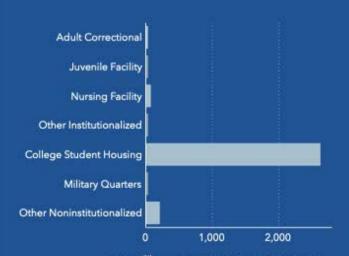

#### GROUP QUARTERS BY POPULATION

esri

Source: ""U.S. Census Bureau, 2020 Redistricting Data (P.L. 94-171). U.S. Census Bureau 2010 decennial Census data converted by Esri into 2020 geography.

| HISPANIC POPULATION BY AGE AND RACE | Less Than 18 Years | 18 Years and Older | Total |
|-------------------------------------|--------------------|--------------------|-------|
| Total                               | 457                | 1,883              | 2,340 |
| 1 Race                              | 289                | 1,490              | 1,779 |
| White                               | 132                | 351                | 482   |
| Black                               | 30                 | 42                 | 72    |
| American Indian/Alaska Native       | 4                  | 9                  | 14    |
| Asian                               | 1                  | 6                  | 7     |
| Pacific Islander                    | 0                  | 0                  | 0     |
| Some Other Race                     | 121                | 1,082              | 1,203 |
| 2 or More Races                     | 168                | 393                | 561   |