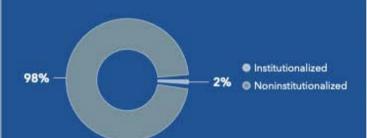

#### **GROUP QUARTERS**

| White                                | PULATION BY | 59.4% | ■11<br>■24 | Race<br>- Races |
|--------------------------------------|-------------|-------|------------|-----------------|
| vvnite -                             | - side or   | 37.4% | 120% 7     |                 |
| Black -                              | 17.8%       |       | 100% -     | 9%              |
| American Indian - 0.8%               |             |       | 80% -      |                 |
| Asian - 1.4%                         |             |       | 60% -      |                 |
| Pacific Islander - 0.1% Other Race - | 12.0%       |       | 40% -      | 91%             |
| Solidor Solidor                      | .6%         |       | 20% -      |                 |
| 0%                                   | 20% 40%     | 60%   | 0% ⊥       | _               |