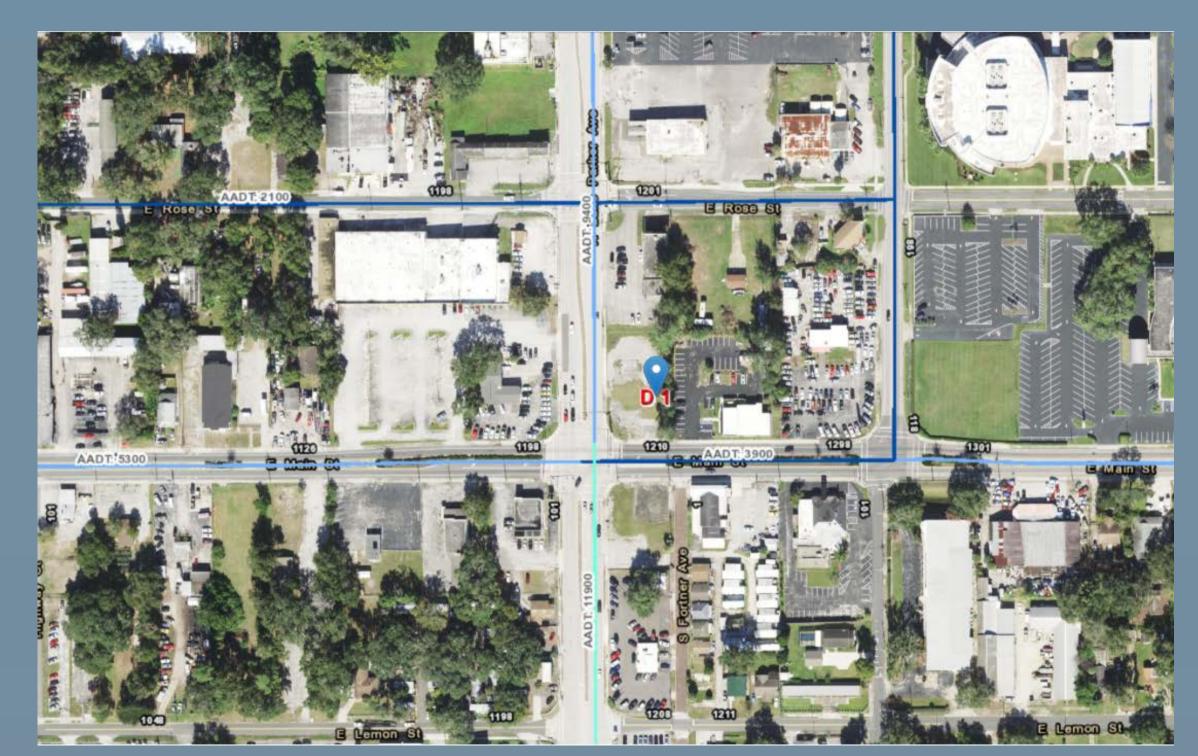

# PROPERTY FEATURES

| LAND SF         | 20,038  |
|-----------------|---------|
| LAND ACRES      | 0.46    |
| ZONING TYPE     | C-2/UCO |
| LOCATION CLASS  | С       |
| LOT DIMENSION   | 108x191 |
| CORNER LOCATION | Yes     |
| TRAFFIC COUNTS  | 14,210  |