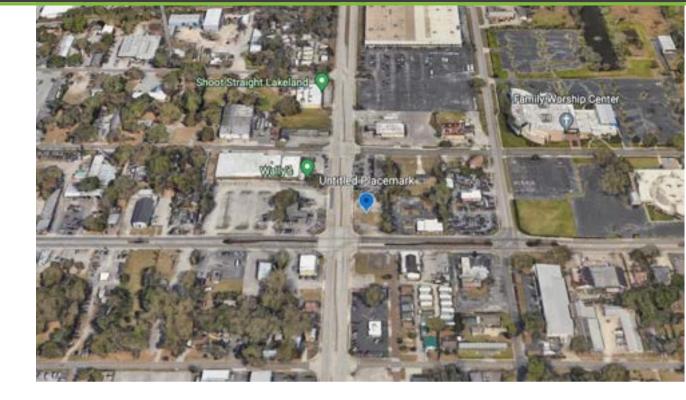

# INVESTMENT SUMMARY

Premium Properties Commercial proudly presents this C-2 Zoning Corner lot Commercial Land located less than a Mile outside Lakeland Downtown over 14,000 AADT walking distance Local and National Retailers. Signalized cornerCommercial lot C-2 Zoning gives variety of new development opportunities for the future buyers may build Retail/Office buildings or generate Income leasing from lot leasing.

| OFFERING SUMMARY                           |  |  |  |  |
|--------------------------------------------|--|--|--|--|
| 105 N Lake Parker Ave<br>Lakeland FL 33801 |  |  |  |  |
| Polk                                       |  |  |  |  |
| Lakeland                                   |  |  |  |  |
| Tampa MSA                                  |  |  |  |  |
| \$150,000                                  |  |  |  |  |
| \$10.73                                    |  |  |  |  |
| 20,038 SF                                  |  |  |  |  |
| 0.46                                       |  |  |  |  |
| Fee Simple                                 |  |  |  |  |
| C-2/UCO                                    |  |  |  |  |
|                                            |  |  |  |  |

# PROPERTY FEATURES

| LAND SF         | 20,038  |
|-----------------|---------|
| LAND ACRES      | 0.46    |
| ZONING TYPE     | C-2/UCO |
| LOCATION CLASS  | С       |
| LOT DIMENSION   | 108x191 |
| CORNER LOCATION | Yes     |
| TRAFFIC COUNTS  | 14,210  |