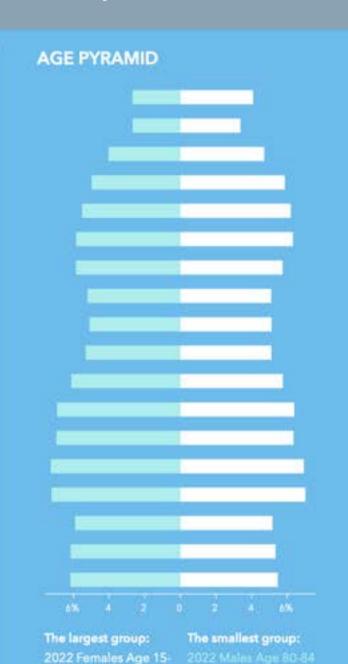

## KEY FACTS

73,182
Total Population

31,166 Housing Units 2,588.9

2.41

76.0

Population Density Average I

Average Household Size Diversity Index

#### HOUSEHOLD POPULATION

#### **GROUP QUARTERS**

| TOTAL PO                               | OPULATION BY R | ACE   | <b>■</b> 11    |             |
|----------------------------------------|----------------|-------|----------------|-------------|
| White -                                |                | 54.3% | 120% -         | Races       |
| Black -                                | 23.4%          |       | 100%           | 12%         |
| American Indian - 0.6%<br>Asian - 1.29 |                |       | 80% -          | 1270        |
| Pacific Islander - 0.1%                |                |       | 60% -          | 89%         |
| Other Race                             | 9.0%           |       | 40% -<br>20% - | No. Article |
| 2+ Races -                             | 11.5%          |       | 0%             |             |

| POPULATION BY AGE AND RACE    | TION BY AGE AND RACE Less Than 18 Years |        |  |
|-------------------------------|-----------------------------------------|--------|--|
| Total                         | 15,656                                  | 57,526 |  |
| 1 Race                        | 12,807                                  | 51,956 |  |
| White                         | 6,215                                   | 33,495 |  |
| Black                         | 4,811                                   | 12,289 |  |
| American Indian/Alaska Native | 87                                      | 340    |  |
| Asian                         | 160                                     | 716    |  |
| Pacific Islander              | 17                                      | 44     |  |
| Some Other Race               | 1,518                                   | 5,071  |  |
| 2 or More Races               | 2,849                                   | 5,570  |  |