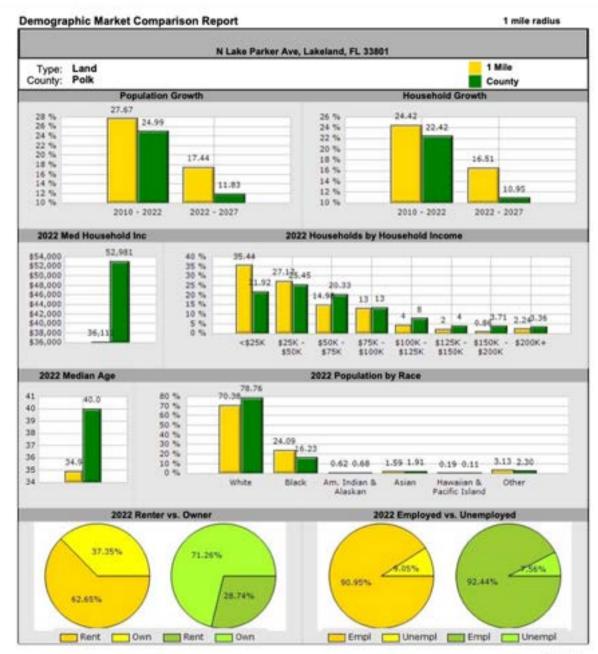

# DEMOGRAPHICS 1 MILE 3 MILE 5 MILE 2022 Population 11,241 73,207 139,646 2022 Median HH Income \$39,608 \$42,800 \$50,498 2022 Average HH Income \$60,636 \$61,930 \$69,862

## Disposable Income Profile

105 N Lake Parker Ave, Lakeland, Florida, 33801 Ring: 1 mile radius Prepared by Esri Labitude: 28.04449

Longitudit: -81.94042

|                        | Census 2010 | 2022   | 2027   | 2022-2027<br>Change | 2022-2027<br>Annual Rate |
|------------------------|-------------|--------|--------|---------------------|--------------------------|
| Population             | 8,314       | 11,241 | 11,731 | 490                 | 0.86%                    |
| Median Age             | 31.3        | 28.9   | 29.8   | 0.9                 | 0.62%                    |
| Households             | 3,377       | 3,985  | 4,249  | 264                 | 1.29%                    |
| Average Household Size | 2.11        | 2.09   | 2.08   | -0.01               | -0.10%                   |

| 2022 Households by Disposable Income | Number   | Percent |
|--------------------------------------|----------|---------|
| Total                                | 3,985    | 100.0%  |
| <\$15,000                            | 722      | 18.1%   |
| \$15,000-\$24,999                    | 695      | 17.4%   |
| \$25,000-\$34,999                    | 590      | 14.8%   |
| \$35,000-\$49,999                    | 566      | 14.2%   |
| \$50,000-\$74,999                    | 740      | 18.6%   |
| \$75,000-\$99,999                    | 319      | 8.0%    |
| \$100,000-\$149,999                  | 224      | 5.6%    |
| \$150,000-\$199,999                  | 59       | 1.5%    |
| \$200,000+                           | 71       | 1.8%    |
| Median Disposable Income             | \$34,683 |         |
| Average Disposable Income            | \$48,893 |         |