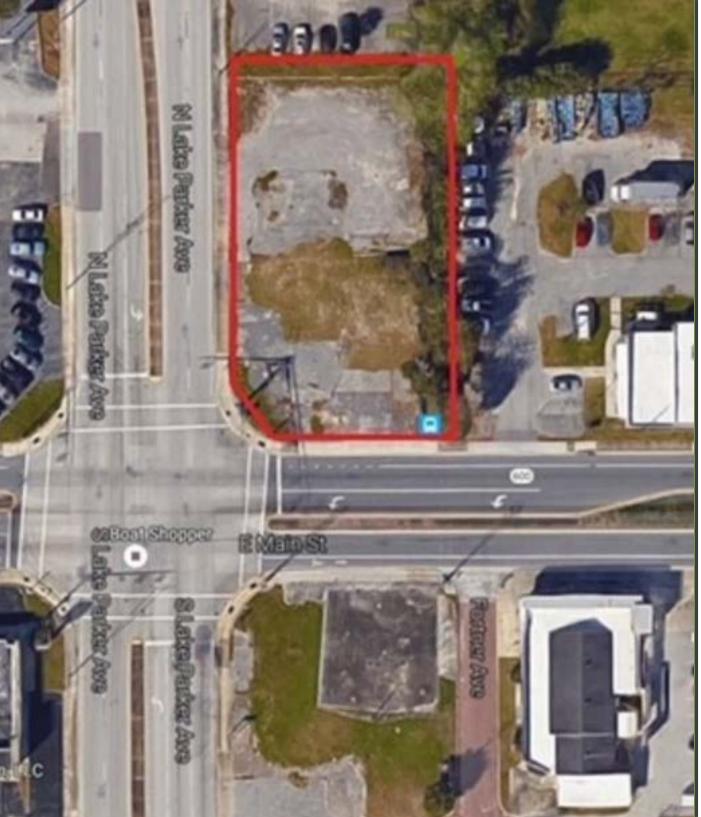

Commercial Land | 105 N Lake Parker Ave Lakeland FL 33801

# INVESTMENT SUMMARY

Premium Properties Commercial proudly presents this C-2 Zoning Corner lot Commercial Land located less than a Mile outside Lakeland Downtown over 14,000 AADT walking distance Local and National Retailers. Signalized cornerCommercial lot C-2 Zoning gives variety of new development opportunities for the future buyers may build Retail/Office buildings or generate Income leasing from lot leasing.

# PROPERTY FEATURES

| LAND SF         | 20,038  |
|-----------------|---------|
| LAND ACRES      | 0.46    |
| ZONING TYPE     | C-2/UCO |
| LOCATION CLASS  | С       |
| LOT DIMENSION   | 108x191 |
| CORNER LOCATION | Yes     |
| TRAFFIC COUNTS  | 14,210  |