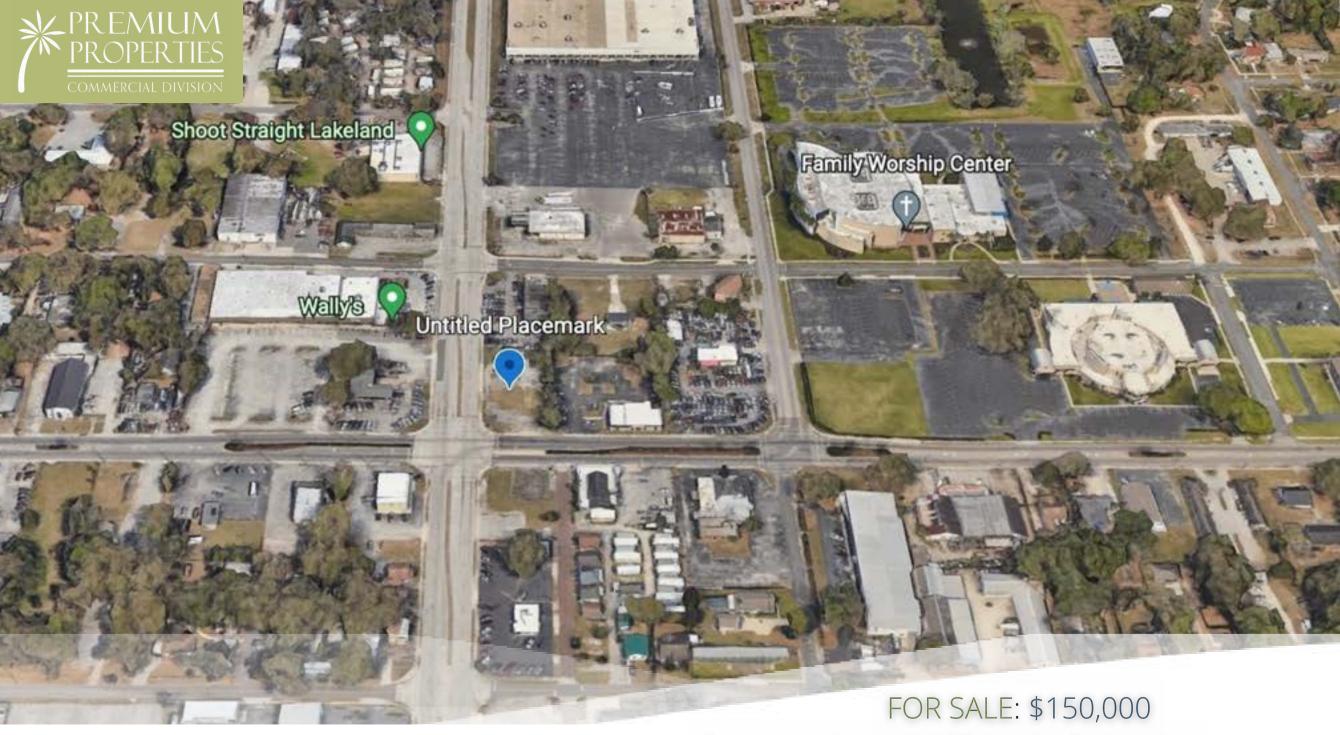

# INVESTMENT SUMMARY

Premium Properties Commercial proudly presents this C-2 Zoning Corner lot Commercial Land located less than a Mile outside Lakeland Downtown over 14,000 AADT walking distance Local and National Retailers. Signalized cornerCommercial lot C-2 Zoning gives variety of new development opportunities for the future buyers may build Retail/Office buildings or generate Income leasing from lot leasing.

| OFFERING SUMMARY                           |  |  |  |  |
|--------------------------------------------|--|--|--|--|
| 105 N Lake Parker Ave<br>Lakeland FL 33801 |  |  |  |  |
| Polk                                       |  |  |  |  |
| Lakeland                                   |  |  |  |  |
| Tampa MSA                                  |  |  |  |  |
| \$150,000                                  |  |  |  |  |
| \$10.73                                    |  |  |  |  |
| 20,038 SF                                  |  |  |  |  |
| 0.46                                       |  |  |  |  |
| Fee Simple                                 |  |  |  |  |
| C-2/UCO                                    |  |  |  |  |
|                                            |  |  |  |  |

#### Investment Highlights:

• Premium Properties Commercial proudly presents this C-2 Zoning Corner lot Commercial Land located less than a Mile outside Lakeland Downtown over 14,000 AADT walking distance Local and National Retailers. Signalized corner Commercial lot C-2 Zoning gives variety of new development opportunities for the future buyers may build Retail/Office buildings or generate Income leasing from lot leasing. Strong Demographic location over 76,000 Population within 3 miles Distance and Projected population growth within next 5 years over 16% and the Median Household Income around \$37,000. Lakeland FL is strategically located between Tampa and Orlando in Central Florida which are the Largest cities in FL after Miami close to Major Highways like 1-4 Interstate connecting Orlando and Tampa Business corridor.

# PROPERTY FEATURES

| LAND SF         | 20,038  |
|-----------------|---------|
| LAND ACRES      | 0.46    |
| ZONING TYPE     | C-2/UCO |
| LOCATION CLASS  | С       |
| LOT DIMENSION   | 108x191 |
| CORNER LOCATION | Yes     |
| TRAFFIC COUNTS  | 14,210  |