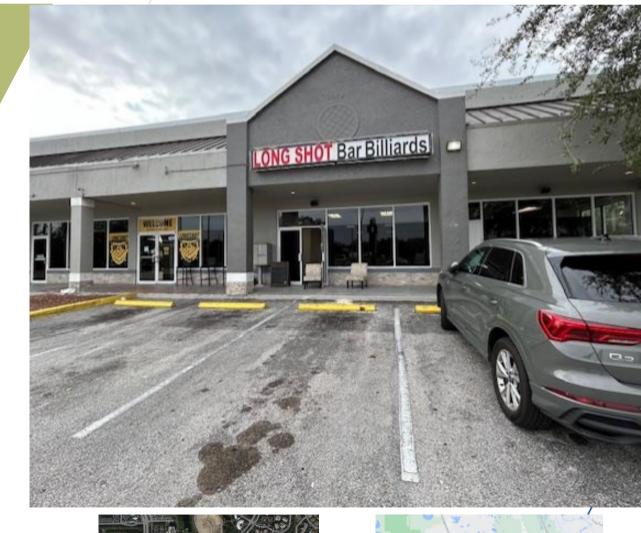

#### PREMIUM PROPERTIES

Retail Plaza | 9350 W Us-192 Hwy Clermont, FL 34714

RETAIL SPACE FOR LEASE RETAIL PLAZA ON 192

# 9350 W Us-192/Hwy

Clermont, FL 34714

1800 SF Retail on 192 Plaza

**OZAN CIFCI** Commercial Agent & Business Broker

Ozancommercial@gmail.com Office: 407-757-2411 Cell: 407-782-4866 Fax: 407-317-6319 floridacommerciallisting.com **RETAIL SPACE FOR LEASE** RETAIL PLAZA ON/192

#### **PROPERTY DESCRIPTION**

Locator Map 1800 SQF Retail/Office Space located on 9350 Us Highway 192 Clermont FL close to US Highway 27 and Avalon Rd Winter Garden surrounded by Hospitality Businesses Hotels, / Time Shares and Motels and Major Retailers ALDI, Denny's and across the street from Publix Shopping Center at Summer Bay. 4.4 Parking Ratio, 14 Ft Ceiling Height with designated Bathroom plumbing connected and private office space with exit door to back parking space. According to Florida Traffic Online 49,500 AADT(Annual Average Traffic) activity in front of the property is underway major exterior redevelopment in early next year and NNN Lease structure asking \$28 PSF Base Price + \$7 CAM total of \$35 PSF Annual.