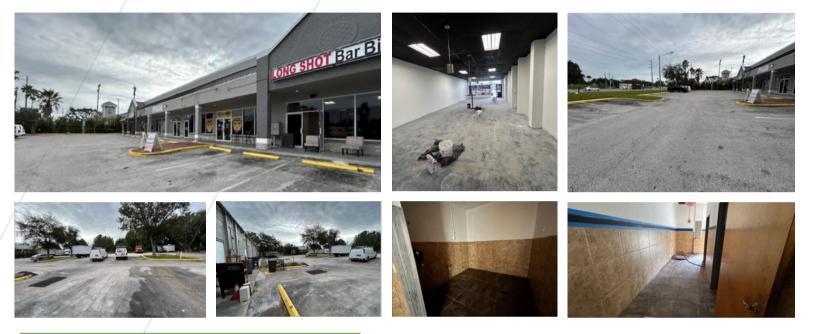

#### Future View of Plaza Renderings to be completed 2024:

#### **PROPERTY DESCRIPTION**

Locator Map 1800 SQF Retail/Office Space located on 9350 Us Highway 192 Clermont FL close to US Highway 27 and Avalon Rd Winter Garden surrounded by Hospitality Businesses Hotels, / Time Shares and Motels and Major Retailers ALDI, Denny's and across the street from Publix Shopping Center at Summer Bay. 4.4 Parking Ratio, 14 Ft Ceiling Height with designated Bathroom plumbing connected and private office space with exit door to back parking space. According to Florida Traffic Online 49,500 AADT(Annual Average Traffic) activity in front of the property is underway major exterior redevelopment in early next year and NNN Lease structure asking \$28 PSF Base Price + \$7 CAM total of \$35 PSF Annual.