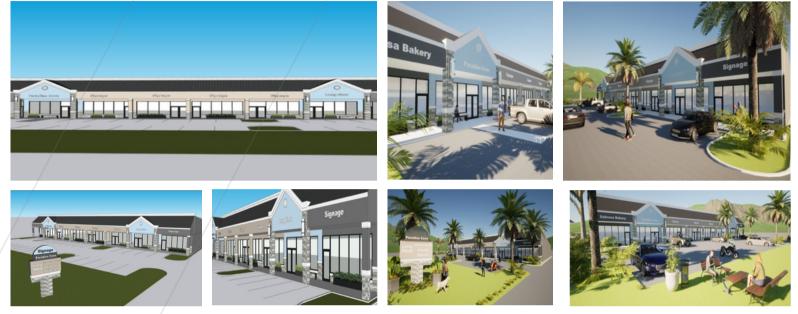

Each office independently owned and operated

#### PREMIUM PROPERTIES

Retail Plaza | 9350 W Us-192 Hwy Clermont, FL 34714

RETAIL SPACE FOR LEASE RETAIL PLAZA ON 192

# 9350 W Us-192/Hwy

Clermont, FL 34714

1800 SF Retail on 192 Plaza







**OZAN CIFCI** Commercial Agent & Business Broker

Ozancommercial@gmail.com Office: 407-757-2411 Cell: 407-782-4866 Fax: 407-317-6319 floridacommerciallisting.com **RETAIL SPACE FOR LEASE** RETAIL PLAZA ON/192

**PROPERTY SUMMARY** 



## 9350 W Us-192 Hwy

Clermont, FL 34714

#### Future View of Plaza Renderings to be completed 2024:



#### **PROPERTY DESCRIPTION**

Locator Map 1800 SQF Retail/Office Space located on 9350 Us Highway 192 Clermont FL close to US Highway 27 and Avalon Rd Winter Garden surrounded by Hospitality Businesses Hotels, / Time Shares and Motels and Major Retailers ALDI, Denny's and across the street from Publix Shopping Center at Summer Bay. 4.4 Parking Ratio, 14 Ft Ceiling Height with designated Bathroom plumbing connected and private office space with exit door to back parking space. According to Florida Traffic Online 49,500 AADT(Annual Average Traffic) activity in front of the property is underway major exterior redevelopment in early next year and NNN Lease structure asking \$28 PSF Base Price + \$7 CAM total of \$35 PSF Annual.

#### **OFFERING SUMMARY**

| COUNTY          | Polk